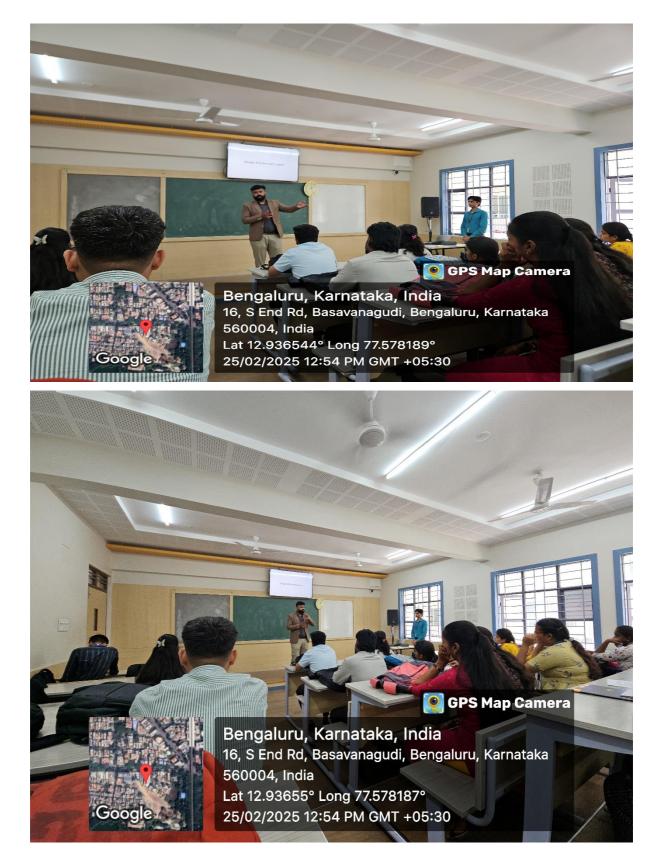

#### Interactive Ice-Breaking Session

The lecture commenced with a unique **interactive activity** designed to break the ice and encourage students to engage with new individuals. Mr. Abhilash instructed

# **SURANA COLLEGE-Autonomous**

Affiliated to Bangalore University Recognised under 2(f) and 12 B of UGC, Certified by ISO, Re-accredited by NAAC with A+ No. 16, South End Road, Bengaluru-560 004

participants to **rearrange their seating and interact with strangers**, stepping outside their comfort zones. This activity demonstrated the **first essential step in networking—initiating connections** with new people.