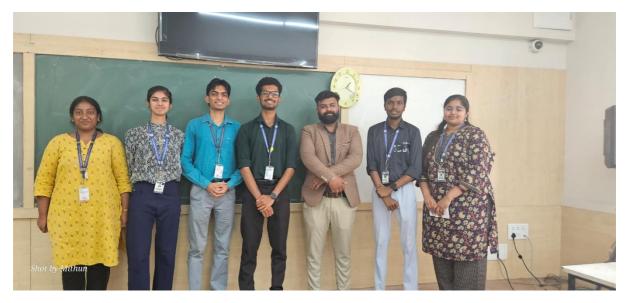

#### Conclusion

The session concluded with an engaging **Q&A segment**, where students actively participated, sought guidance, and clarified their doubts regarding networking strategies. The event was **highly informative and inspiring**, equipping students with practical knowledge on **building and nurturing professional relationships**. Surana College extends its **heartfelt gratitude to Mr. Abhilash** for sharing his valuable insights and motivating students to harness the power of networking for their personal and professional growth.