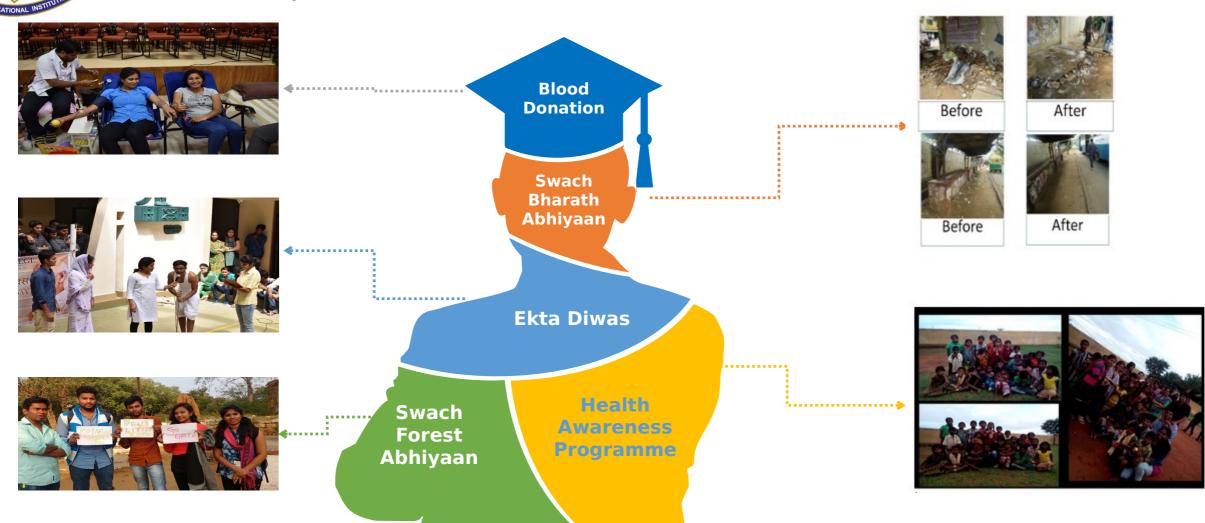

ncubated four business idea under incubation centre
- □ Successfully implemented International Immersion Program (Malaysia University of Science and Technology, Malaysia)



## **PG Department of Business Administration (MBA)**

#### **Value Added Certificate Programs:**

- Business English Communication (Level 1: BEC Prelims)
- <sup>□</sup> Advanced MS-Excel
- □ NCFM Certification from National Stock Exchange
- <sup>□</sup> NPTEL Certification
- Certificate Program on Entrepreneurship from EDII, Ahmedabad
- Certificate Program on Digital Marketing
- Certificate Program on Business Analytics



## PG Department of Business Administration (MBA)

#### **Our International Footage:**







# PG Department of Business Administration (MBA)





# PG Department of Business Administration (MBA)





# SURANA COLLEGE PG Department of Business Administration (MBA)

hankayou