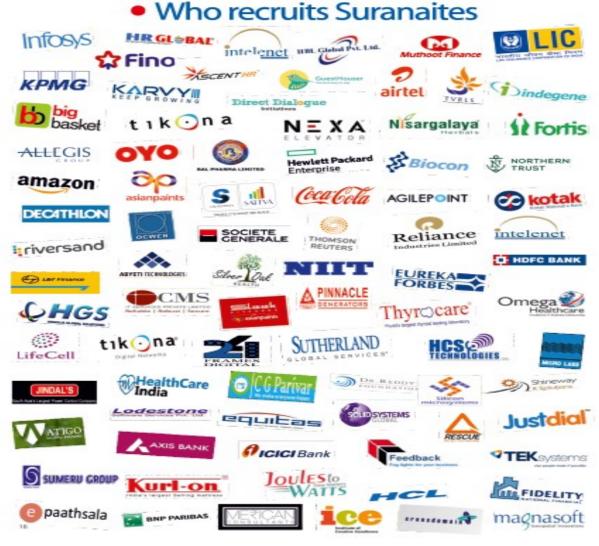

## PG Department of Business Administration (MBA)

**Skill Development Arm of MBA** 