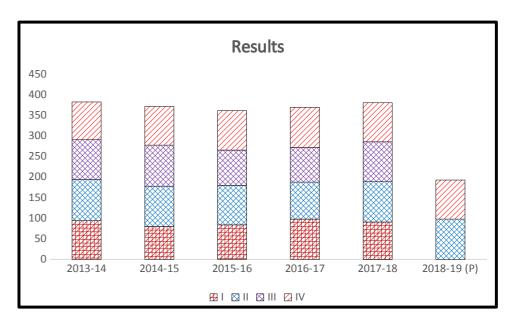

PG Department of Business Administration (MBA)

## **RECOGNITION AND AFFILIATION**









# **ACCREDITATION AND CERTIFICATION**











10/14/2020

2



PG Department of Business Administration (MBA)







## PG Department of Business Administration (MBA)

## **KNOWLEDGE PARTNERS**



























## PG Department of Business Administration (MBA)

### **Expedition towards Quality...**





## PG Department of Business Administration (MBA)





**Participative** 

**Curriculum Delivery** 

Program Delivery



**Student-Centric** 

**Skill Development** 



**Corporate Connect** 

10/14/2020

6



## PG Department of Business Administration (MBA)

**Skill Development Arm of MBA** 





## PG Department of Business Administration (MBA)

#### **Significant Achievements:**







## **PG Department of Business Administration (MBA)**

#### **Significant Milestones:**

- Life Member of AIMA and BMA
- Nodal Centre NPTEL (IITs & IISc Consortium)
- Nodal Centre of EDII, Ahmedabad
- **□** Testing Centre of NSE Academy
- Preparatory Assessment Centre of British Council's Certifications
- Life Institutional Member of National HRD Network
- Successfully incubated four business idea under incubation centre
- □ Successfully implemented International Immersion Program (Malaysia University of Science and Technology, Malaysia)



## **PG Department of Business Administration (MBA)**

#### **Value Added Certificate Programs:**

- Business English Communication (Level 1: BEC Prelims)
- <sup>□</sup> Advanced MS-Excel
- □ NCFM Certification from National Stock Exchange
- <sup>□<