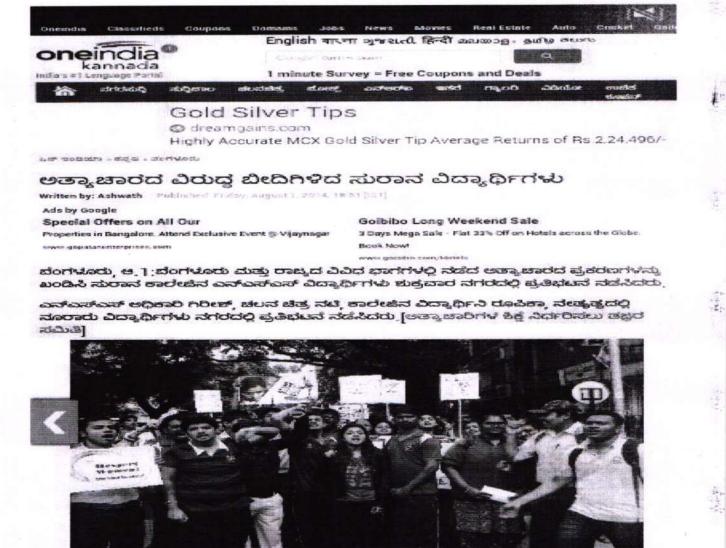

## **Protection of Women against Harassment**

Date: 01/08/2014

NSS unit of SuranaCollege volunteers actively participated in Rally which was from south end to Jayanagar. Media and public supported the rally along with faculties and NSS Programme officer Girisha.

8

IQAS Co-ordinator Surana College Bangalore - 560 004

ಮಧ್ಯಾಹ್ನ ಮೂರು ಫಂಡೆಗೆ ಸುರಾನ ಕಾಲೇಜಿನಿಂದ ಆರಂಭಗೊಂಡ ವಿದ್ಯಾರ್ಥಿಗಳ ಜಾಭಾ ಹೌಂತ್ಎಂಡ್ ಸರ್ಕಲ್ ಮೂಲಕ ಜಯನಗರ 4ನೇ ಬ್ಲಾಕ್**ಗೆ ತರಳಿ ಬಳಿಕ ಸೌಂತ್ ಎಂಡ್ ಸರ್ಕಲ್**ಗೆ ಹಿಂದಿರುಗಿ ಸಮಾಪನಗೊಂಡಿತು.[ಬೆಂಗಳೂರು ಬಂದ್: ಕರವೇ ನಾರಾಯಣ ಗೌಡ ಬಕಿಲ್ಲ?]

ಪ್ರತಿಭಟನೆಯಲ್ಲಿ ಭಾಗವಹಿಸಿದ್ದ ನಟೆ ರೂಪಿಕಾ ಮಾಡನಾಡಿ" ಮಹಿಳೆಯರಿಗೆ ಇಂದು ರಕ್ಷಣೆಯೇ ಇಲ್ಲದಂತಾಗಿದೆ, ಕಾರೆಯಲ್ಲೂ ಅತ್ಯಾಚಾರ ನಡೆಯುತ್ತಿದ್ದು, ಕಾಮುಕರು ಕಾನೂನಿನ ಯಾವುದೇ ಭಯವಿಲ್ಲದೇ ಓಡಾಡುತ್ತಿದ್ದಾರೆ, ಅತ್ಯಾಚಾರ ಪ್ರಕರಣಗಳ ವಿಚಾರಣೆ ಬೆಲಾವಾಗಿ ನಡೆದು ಪಾಪಿಗಳಿಗೆ ತಕ್ಕ ಶಿಕ್ಷೆಯಾಗುವಂತೆ ಕಾನೂನು ರೂಪಿಸಿ" ಎಂದು ಅವರು ಸರ್ಕಾರಕ್ಕೆ, ಆಗ್ರಹಿಸಿದರು.