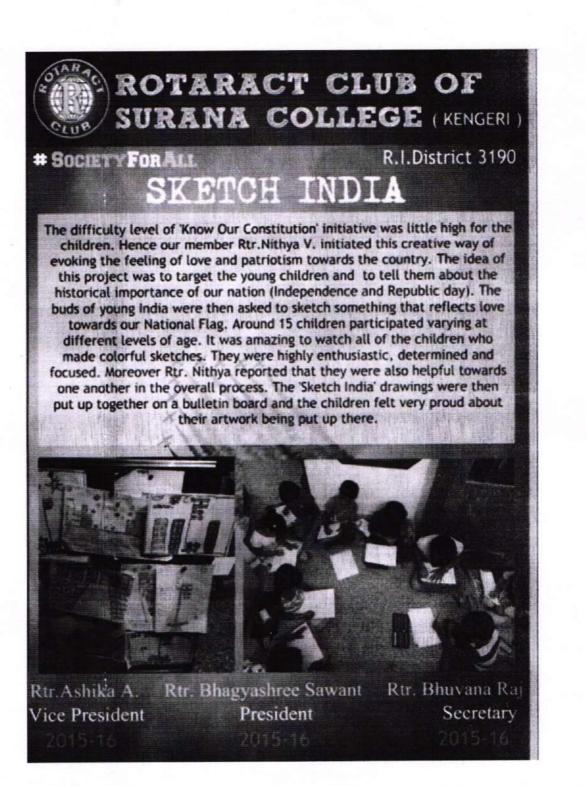

frani

IQAS Co-ordinator Surana College Bangalore - 560 004



India is known to be Polio Free due to the practice of Polio immunization campaign established by the government to eliminate polio in India by vaccinating all children under the age of five years against polio virus, this event aimed at bringing awareness and raising fund to help other countries eradicate Polio as well. Members visited various areas of Bangalore city like Banshankari, Kengeri, Malleswaram and Jalahalli. The contributions were generously made mostly by families with small children along with youngsters who whole heartedly donated money for this social cause.



Rtr.Ashika A. Rtr. Bhagyashree Sawant Rt Vice President President

Rtr. Bhuvana Raj Secretary

IQAS Co-ordinator | Suraria College Bangatore - 560 004



-\* \* \* \*

IQAS Co-ordinator Surana College Bangalore - 560 004

# ROTARACT CLUB OF SURANA COLLEGE (KENGERI)

# SOCIETY FORALL

R.I.District 3190

# SKETCH INDIA

Date:

26th January 2016

Avenue of Service:

Awareness Programme amidst children

Project Rtr. Nithya V. Chair: Community Service Director

Project Co-Chair:

Rtr. Bhagyashree Sawant President

Aim of the Project:

No. of Rotractors Present:

Venue:

t: To inculcate feeling of 'National Integration' among children in the form of drawing competition.

Jayanagar, Bangalore.

2

Rtr.Ashika A.

Rtr. Bhagyashree Sawant President Rtr. Bhuvana Raj Secretary

Af ~~~~ 2

IQAS Co-ordinator Surana College Bangalore - 560 004

持



# TERA PANTH SANGH RALLY ON MAHAVEER JAYANTHI DATE: 09-04-2017

Department of Hindi celebrated MahaveerJa