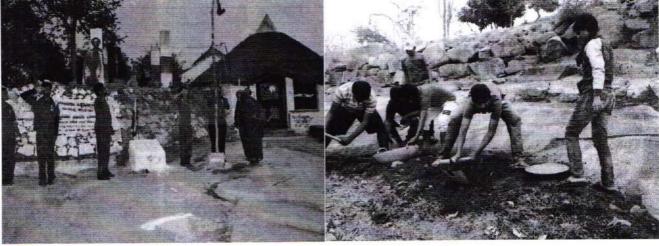

The Surana College National Service Scheme of organized it Annual NSS Special Camp from 13<sup>th</sup> to 19<sup>th</sup> February 2014 at "ADHIM" Kalakshetra. Kolar District. The journey towards "ADHIM" Kalakshetra Started from over college by hosting flag by our honorable principal Mr.Chandramouli A.S. After flag hoisting meeting of volunteers is held regards the plans and purpose of the camp.

Af ----5

IQAS Co-ordinator Surana College Bahgalore - 560 004

Construct of Check Dam

A • • 2 vv

4

IQAS Co-ordinator Surana College Bahgalore - 560 004

The valedictory function was held on Feb 19th in the presence of the NSS officer Girisha.K, faculty of Surana College Shruthi.S and Harish.T, the village representatives and primary govt school teacher's Therahalli village.