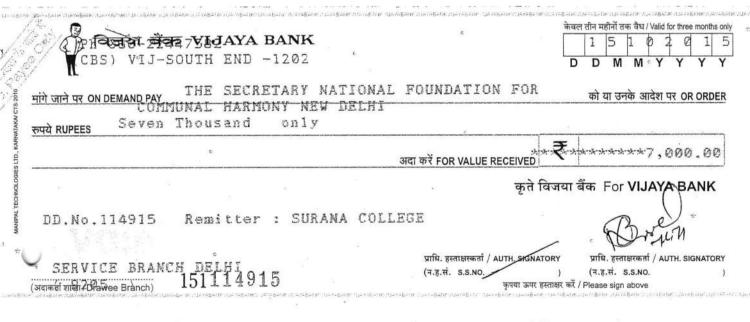

-------------------------|--|
| Address of the Bank | Nirman Bhavan, Maulana Azad Road, New Delhi-110011 |  |
| Name of A/c holder  | National Foundation for Communal Harmony           |  |
| Account Number      | 10569548047                                        |  |
| IFSC for NEFT/RTGS  | SBIN0000583                                        |  |

Or

| Name of the Bank       | Bank of India                            | - |
|------------------------|------------------------------------------|---|
| Address of the Bank    | Khan Market, New Delhi-110003            |   |
| Name of Account holder | National Foundation for Communal Harmony |   |
| Account Number         | 600710110006040                          |   |
| IFSC for NEFT/RTGS     | BKID0006007                              |   |



#### "114915" 000029000"