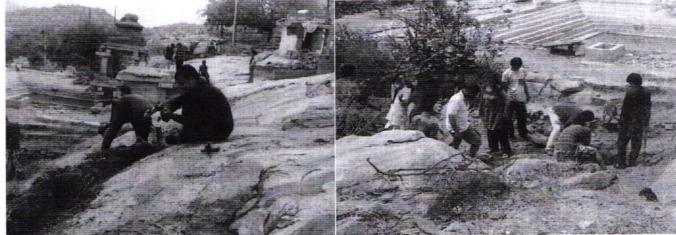

2 IQAS Co-ordinator

Surana College Bahgalore - 560 004

The camp was of 7 days each day it was started by flag hoisting in early morning followed by physical exercises and meditation. Volunteers later engaged them self in shramadhan every day afternoon there was guest lecturing by our invited guest on various topic

Af ----5

IQAS Co-ordinator Surana College Bahgalore - 560 004

Construct of Check Dam

A • • 2 vv

4

IQAS Co-ordinator Surana College Bahgalore - 560 004

The valedictory function was held on Feb 19th in the presence of the NSS officer Girisha.K, faculty of Surana College Shruthi.S and Harish.T, the village representatives and primary govt school teacher's Therahalli village.