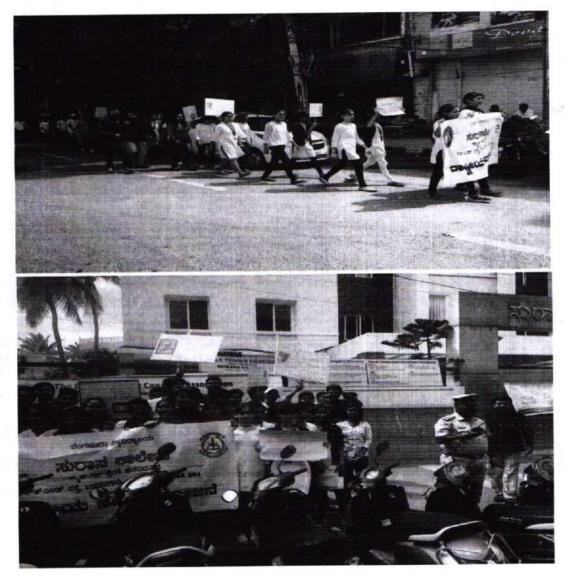

## **Protection of Women against Harassment**

Date: 01/08/2014

NSS unit of SuranaCollege volunteers actively participated in Rally which was from south end to Jayanagar. Media and public supported the rally along with faculties and NSS Programme officer Girisha.

8

IQAS Co-ordinator Surana College Bangalore - 560 004

ಮಧ್ಯಾಹ್ನ ಮೂರು ಫಂಡೆಗೆ ಸುರಾನ ಕಾಲೇಜಿನಿಂದ ಆರಂಭಗೊಂಡ ವಿದ್ಯಾರ್ಥಿಗಳ ಜಾಭಾ ಹೌಂತ್ಎಂಡ್ ಸರ್ಕಲ್ ಮೂಲಕ ಜಯನಗರ 4ನೇ ಬ್ಲಾಕ್**ಗೆ ತರಳಿ ಬಳಿಕ ಸೌಂತ್ ಎಂಡ್ ಸರ್ಕಲ್**ಗೆ ಹಿಂದಿರುಗಿ ಸಮಾಪನಗೊಂಡಿತು.[ಬೆಂಗಳೂರು ಬಂದ್: ಕರವೇ ನಾರಾಯಣ ಗೌಡ ಬಕಿಲ್ಲ?]

ಪ್ರತಿಭಟನೆಯಲ್ಲಿ ಭಾಗವಹಿಸಿದ್ದ ನಟೆ ರೂಪಿಕಾ ಮಾಡನಾಡಿ" ಮಹಿಳೆಯರಿಗೆ ಇಂದು ರಕ್ಷಣೆಯೇ ಇಲ್ಲದಂತಾಗಿದೆ, ಕಾರೆಯಲ್ಲೂ ಅತ್ಯಾಚಾರ ನಡೆಯುತ್ತಿದ್ದು, ಕಾಮುಕರು ಕಾನೂನಿನ ಯಾವುದೇ ಭಯವಿಲ್ಲದೇ ಓಡಾಡುತ್ತಿದ್ದಾರೆ, ಅತ್ಯಾಚಾರ ಪ್ರಕರಣಗಳ ವಿಚಾರಣೆ ಬೆಲಾವಾಗಿ ನಡೆದು ಪಾಪಿಗಳಿಗೆ ತಕ್ಕ ಶಿಕ್ಷೆಯಾಗುವಂತೆ ಕಾನೂನು ರೂಪಿಸಿ" ಎಂದು ಅವರು ಸರ್ಕಾರಕ್ಕೆ, ಆಗ್ರಹಿಸಿದರು.