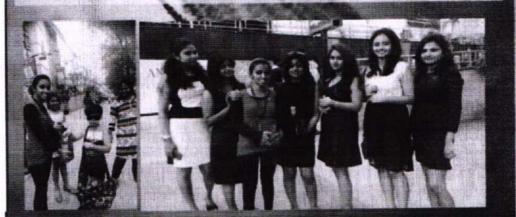

### Donation to the physically challenged

#### Date: 27/12/2014

NSS unit of Surana college volunteersfunded 25,000 rupees from our college and 50,000 rupees from NSS volunteers for "Sports association for physically challenged ®" and our NSS unit leaders Arun Kumar .R and Madhusudhan B.S were appointed has assistant secretaries for this association.