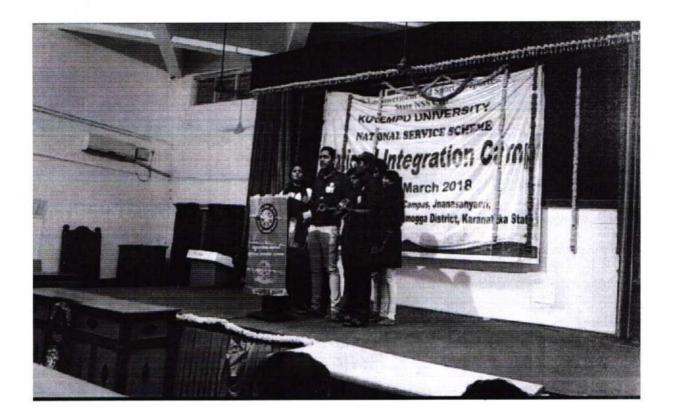

# National integration camp & Inter-state youth exchange programme.

#### Date: 02<sup>nd</sup> to 09<sup>th</sup> Feb. 2014

Surana College NSS unit collaborated with Bangalore University organized National integration camp & Interstate youth exchange programme. In this camp state like Orissa, Gujarat, Madhya Pradesh, Karnataka and Bangalore university volunteers are participated