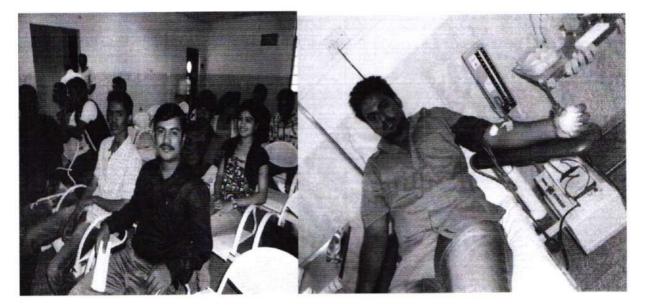

**Blood Donation Camp 2013-14** 

Date 27.7.2013

Surana college NSS unit organized Blood Donation Camp at SatyaSai Hospital Bangalore.30 volunteers went to SatyaSai hospital and donated blood, along with NSS program officer Girisha.K