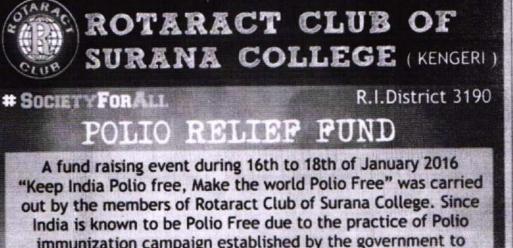

| LIO RELIEF FUND                              |
| Date:                            | 17th January 2016                            |
| Avenue of<br>Service:            | Community Service                            |
| Project<br>Chair:                | Rtr. Ashika Ashokan<br>Vice President        |
| Project<br>Co-Chair:             | Rtr. Nithya V.<br>Community Service Director |
| Aim of the Project:              | To raise funds for the eradication of Polio  |
| No. of<br>Rotractors<br>Present: | 3                                            |
| Venue:                           | Across various areas of Bangalore City.      |

Rtr.Ashika A. Vice President Rtr. Bhagyashree Sawant President

Rtr. Bhuvana Raj Secretary

Afrani

IQAS Co-ordinator Surana College Bangalore - 560 004



India is known to be Polio Free due to the practice of Polio immunization campaign established by the government to eliminate polio in India by vaccinating all children under the age of five years against polio virus, this event aimed at bringing awareness and raising fund to help other countries eradicate Polio as well. Members visited various areas of Bangalore city like Banshankari, Kengeri, Malleswaram and Jalahalli. The contributions were generously made mostly by families with small children along with youngsters who whole heartedly donated money for this social cause.



Rtr.Ashika A. Rtr. Bhagyashree Sawant Rt Vice President President

Rtr. Bhuvana Raj Secretary

IQAS Co-ordinator | Suraria College Bangatore - 560 004



-\* \* \* \*

IQAS Co-ordinator Surana College Bangalore -