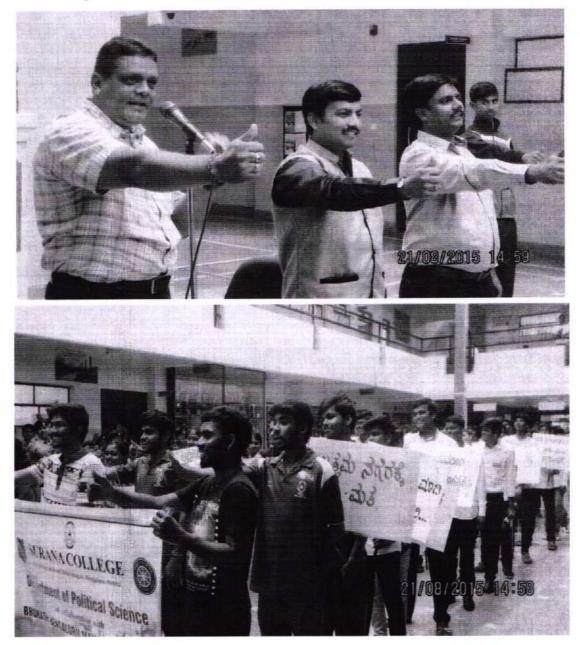

## **Protection of Women against Harassment**

Date: 01/08/2014

NSS unit of SuranaCollege volunteers actively participated in Rally which was from south end to Jayanagar. Media and public supported the rally along with faculties and NSS Programme officer Girisha.

8

IQAS Co-ordinator Surana College Bangalore - 560 004

ಮಧ್ಯಾಹ್ನ ಮೂರು ಫಂಡೆಗೆ ಸುರಾನ ಕಾಲೇಜಿನಿಂದ ಆರಂಭಗೊಂಡ ವಿದ್ಯಾರ್ಥಿಗಳ ಜಾಭಾ ಹೌಂತ್ಎಂಡ್ ಸರ್ಕಲ್ ಮೂಲಕ ಜಯನಗರ 4ನೇ ಬ್ಲಾಕ್**ಗೆ ತರಳಿ ಬಳಿಕ ಸೌಂತ್ ಎಂಡ್ ಸರ್ಕಲ್**ಗೆ ಹಿಂದಿರುಗಿ ಸಮಾಪನಗೊಂಡಿತು.[ಬೆಂಗಳೂರು ಬಂದ್: ಕರವೇ ನಾರಾಯಣ ಗೌಡ ಬಕಿಲ್ಲ?]

ಪ್ರತಿಭಟನೆಯಲ್ಲಿ ಭಾಗವಹಿಸಿದ್ದ ನಟೆ ರೂಪಿಕಾ ಮಾಡನಾಡಿ" ಮಹಿಳೆಯರಿಗೆ ಇಂದು ರಕ್ಷಣೆಯೇ ಇಲ್ಲದಂತಾಗಿದೆ, ಕಾರೆಯಲ್ಲೂ ಅತ್ಯಾಚಾರ ನಡೆಯುತ್ತಿದ್ದು, ಕಾಮುಕರು ಕಾನೂನಿನ ಯಾವುದೇ ಭಯವಿಲ್ಲದೇ ಓಡಾಡುತ್ತಿದ್ದಾರೆ, ಅತ್ಯಾಚಾರ ಪ್ರಕರಣಗಳ ವಿಚಾರಣೆ ಬೆಲಾವಾಗಿ ನಡೆದು ಪಾಪಿಗಳಿಗೆ ತಕ್ಕ ಶಿಕ್ಷೆಯಾಗುವಂತೆ ಕಾನೂನು ರೂಪಿಸಿ" ಎಂದು ಅವರು ಸರ್ಕಾರಕ್ಕೆ, ಆಗ್ರಹಿಸಿದರು.