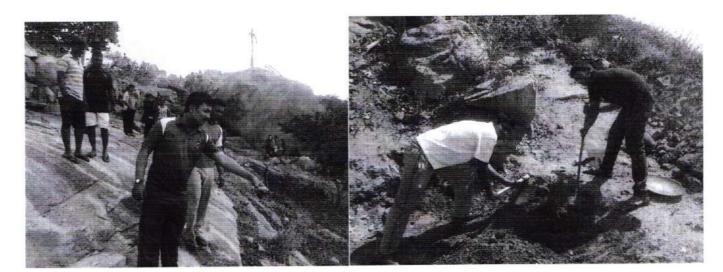

2 IQAS Co-ordinator

Surana College Bahgalore - 560 004

The camp was of 7 days each day it was started by flag hoisting in early morning followed by physical exercises and meditation. Volunteers later engaged them self in shramadhan every day afternoon there was guest lecturing by our invited guest on various topic

Af ----5

IQAS Co-ordinator Surana College Bahgalore - 560 004

Construct of Check Dam

A • • 2 vv

4

IQAS Co-ordinator Surana College Bahgalore - 560 004

The valedictory function was held on Feb 19th in the presence of the NSS officer Girisha.K, faculty of Surana College Shruthi.S and Harish.T, the village representatives and primary govt school teacher's Therahalli village.