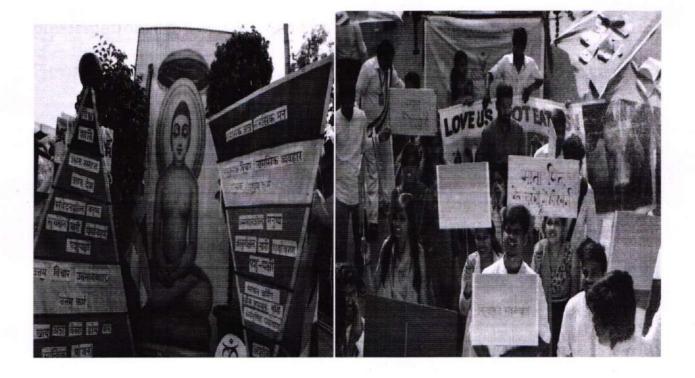

## **Protection of Women against Harassment**

Date: 01/08/2014

NSS unit of SuranaCollege volunteers actively participated in Rally which was from south end to Jayanagar. Media and public supported the rally along with faculties and NSS Programme officer Girisha.

8

IQAS Co-ordinator Surana College Bangalore - 560 004

ಮಧ್ಯಾಹ್ನ ಮೂರು ಫಂಡೆಗೆ ಸುರಾನ ಕಾಲೇಜಿನಿಂದ ಆರಂಭಗೊಂಡ ವಿದ್ಯಾರ್ಥಿಗಳ ಜಾಭಾ ಹೌಂತ್ಎಂಡ್ ಸರ್ಕಲ್ ಮೂಲಕ ಜಯನಗರ 4ನೇ ಬ್ಲಾಕ್**ಗೆ ತರಳಿ ಬಳಿಕ ಸೌಂತ್ ಎಂಡ್ ಸರ್ಕಲ್**ಗೆ ಹಿಂದಿರುಗಿ ಸಮಾಪನಗೊಂಡಿತು.[ಬೆಂಗಳೂರು ಬಂದ್: ಕರವೇ ನಾರಾಯಣ ಗೌಡ ಬಕಿಲ್ಲ?]

ಪ್ರತಿಭಟನೆಯಲ್ಲಿ ಭಾಗವಹಿಸಿದ್ದ ನಟೆ ರೂಪಿಕಾ ಮಾಡನಾಡಿ" ಮಹಿಳೆಯರಿಗೆ ಇಂದು ರಕ್ಷಣೆಯೇ ಇಲ್ಲದಂತಾಗಿದೆ, ಕಾರೆಯಲ್ಲೂ ಅತ್ಯಾಚಾರ ನಡೆಯುತ್ತಿದ್ದು, ಕಾಮುಕರು ಕಾನೂನಿನ ಯಾವುದೇ ಭಯವಿಲ್ಲದೇ ಓಡಾಡುತ್ತಿದ್ದಾರೆ, ಅತ್ಯಾಚಾರ ಪ್ರಕರಣಗಳ ವಿಚಾರಣೆ ಬೆಲಾವಾಗಿ ನಡೆದು ಪಾಪಿಗಳಿಗೆ ತಕ್ಕ ಶಿಕ್ಷೆಯಾಗುವಂತೆ ಕಾನೂನು ರೂಪಿಸಿ" ಎಂದು ಅವರು ಸರ್ಕಾರಕ್ಕೆ, ಆಗ್ರಹಿಸಿದರು.