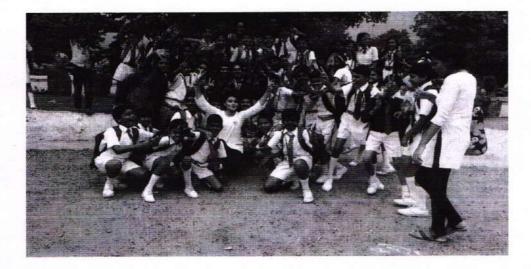

The Surana College National Service Scheme of organized it Annual NSS Special Camp from 13<sup>th</sup> to 19<sup>th</sup> February 2014 at "ADHIM" Kalakshetra. Kolar District. The journey towards "ADHIM" Kalakshetra Started from over college by hosting flag by our honorable principal Mr.Chandramouli A.S. After flag hoisting meeting of volunteers is held regards the plans and purpose of the camp.

2 IQAS Co-ordinator

Surana College Bahgalore - 560 004

The camp was of 7 days each day it was started by flag hoisting in early morning followed by physical exercises and meditation. Volunteers later engaged them self in shramadhan every day afternoon there was guest lecturing by our invited guest on various topic

Af ----5

IQAS Co-ordinator Surana College Bahgalore - 560 004

Construct of Check Dam

A • • 2 vv

4

IQAS Co-ordinator Surana College Bahgalore - 560 004

The valedictory function was held on Feb 19th in the presence of the NSS officer Girisha.K, faculty of Surana College Shruthi.S and Harish.T, the village representatives and primary govt school teacher's Therahalli village.