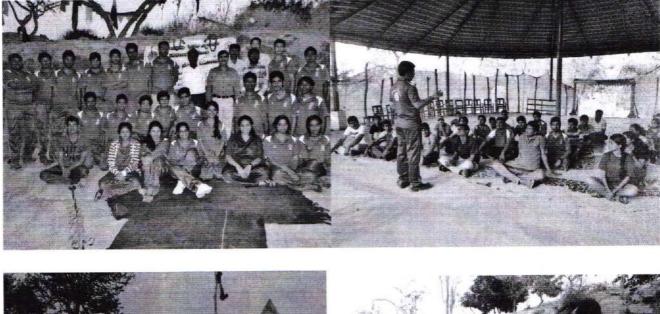

The Surana College National Service Scheme of organized it Annual NSS Special Camp from 13<sup>th</sup> to 19<sup>th</sup> February 2014 at "ADHIM" Kalakshetra. Kolar District. The journey towards "ADHIM" Kalakshetra Started from over college by hosting flag by our honorable principal Mr.Chandramouli A.S. After flag hoisting meeting of volunteers is held regards the plans and purpose of the camp.

2 IQAS Co-ordinator

Surana College Bahgalore - 560 004

The camp was of 7 days each day it was started by flag hoisting in early morning followed by physical exercises and meditation. Volunteers later engaged them self in shramadhan every day afternoon there was guest lecturing by our invited guest on various topic

Af ----5

IQAS Co-ordinator Surana College Bahgalore - 560 004

Construct of Check Dam

A • • 2 vv

4

IQAS Co-ordinator Surana College Bahgalore - 560 004

The valedictory function was held on Feb 19th in the presence of the NSS officer Girisha.K, faculty of Surana College Shruthi.S and Harish.T, the village representatives and primary govt school teacher's Therahalli village.