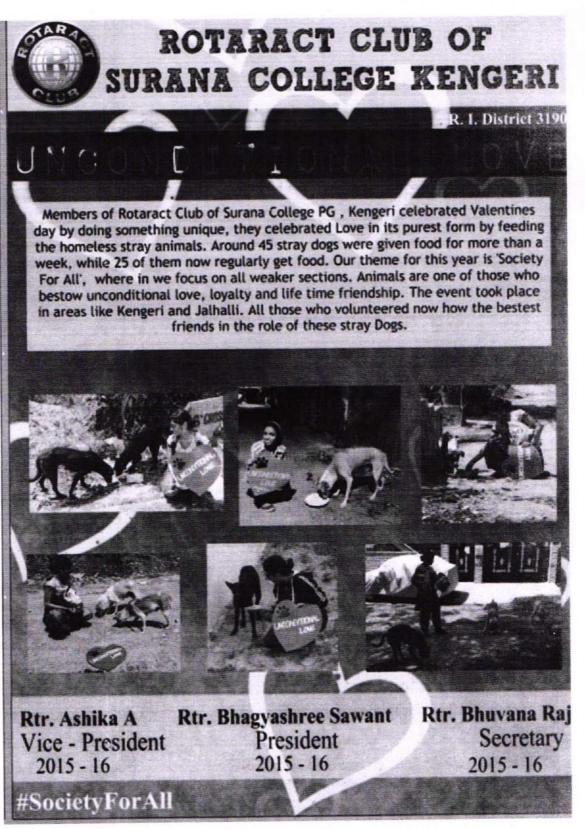

ty", NSS Bhavan , Jnanabharathi campus Bangalore. The programme was conducted for 6 days from 04/12/2015 to 10/12/2015. Students had good experience in sharing with other state NSS Volunteers of other states.

IQAS Co-ordinator

Surana College Bangalore - 560 004

# ROTARACT CLUB OF SURANA COLLEGE KENGERI

Date :

14.02.2016

Avenue of Service: Animal Welfare

Rtr. Ashika A

Project Chair:

Project Co-Chair:

Aim of

Rtr. Bhagyashree President

3

Vice - President

To celebrate unconditional love by feeding homeless animals.

No. of Rotaractors Present:

Rtr. Ashika A

Vice - President 2015 - 16

SocietyForA

the Project:

Rtr. Bhagyashree Sawant Rtr. 1 President 2015 - 16

Rtr. Bhuvana Raj Secretary 2015 - 16

R. I. District 3190

Af

IQAS Co-ordinator Surana College Bangalore - 560 004



IQAS Co-ordinator Surana College 4 Bangalore - 560.004

|                                  | TARACT CLUB OF<br>ANA COLLEGE (KENGERI)      |
|----------------------------------|----------------------------------------------|
| # SOCIETY FOR A                  | R.I.District 3190                            |
| PO                               | LIO RELIEF FUND                              |
| Date:                            | 17th January 2016                            |
| Avenue of<br>Service:            | Community Service                            |
| Project<br>Chair:                | Rtr. Ashika Ashokan<br>Vice President        |
| Project<br>Co-Chair:             | Rtr. Nithya V.<br>Community Service Director |
| Aim of the Project:              | To raise funds for the eradicatio