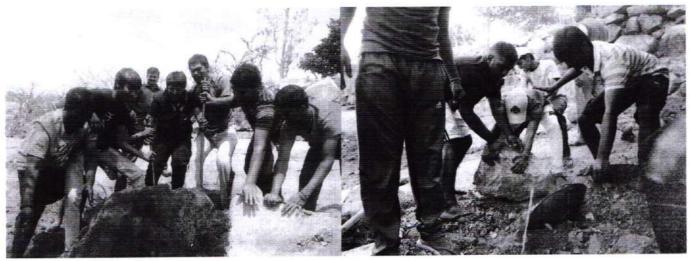

Af ----5

IQAS Co-ordinator Surana College Bahgalore - 560 004

Construct of Check Dam

A • • 2 vv

4

IQAS Co-ordinator Surana College Bahgalore - 560 004

The valedictory function was held on Feb 19th in the presence of the NSS officer Girisha.K, faculty of Surana College Shruthi.S and Harish.T, the village representatives and primary govt school teacher's Therahalli village.