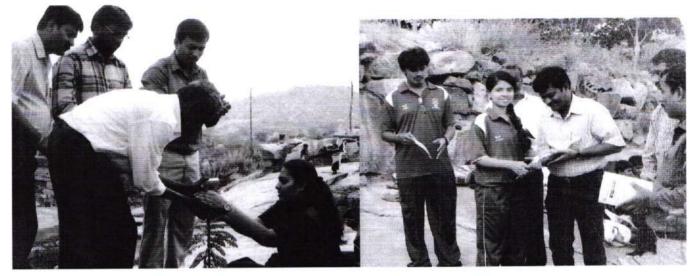

The Surana College National Service Scheme of organized it Annual NSS Special Camp from 13<sup>th</sup> to 19<sup>th</sup> February 2014 at "ADHIM" Kalakshetra. Kolar District. The journey towards "ADHIM" Kalakshetra Started from over college by hosting flag by our honorable principal Mr.Chandramouli A.S. After flag hoisting meeting of volunteers is held regards the plans and purpose of the camp.

2 IQAS Co-ordinator

Surana College Bahgalore - 560 004

The camp was of 7 days each day it was started by flag hoisting in early morning followed by physical exercises and meditation. Volunteers later engaged them self in shramadhan every day afternoon there was guest lecturing by our invited guest on various topic