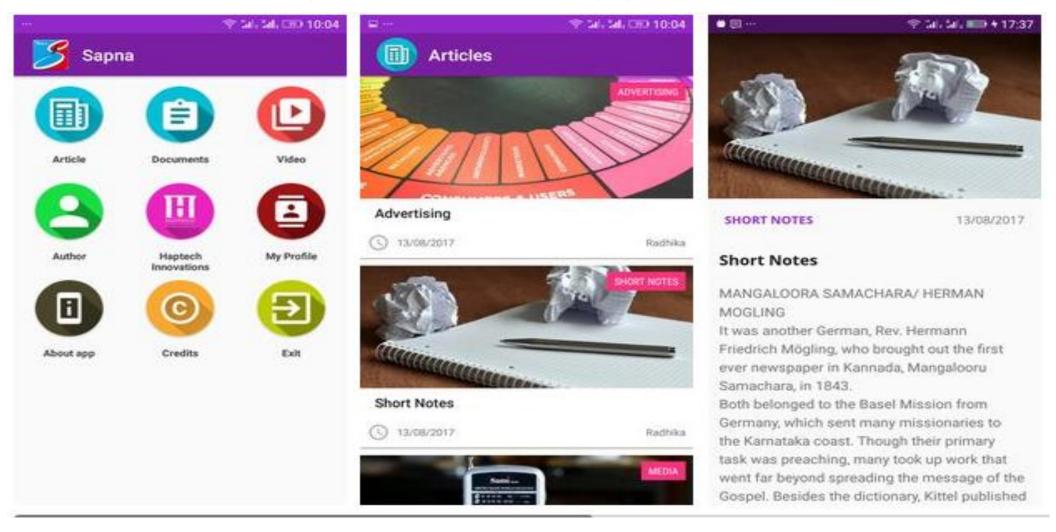

#### **SAPNA APP**

"Sapna" is developed with a novel intention to cater to the needs of journalism students. with a difference its prime focus is to produce highest quality resources to motivate and prepare an individual to the media industry. The app is to give require academic perspective to the cutting edge information, therefore "Sapna" is an attempt to teach the subject with a difference.