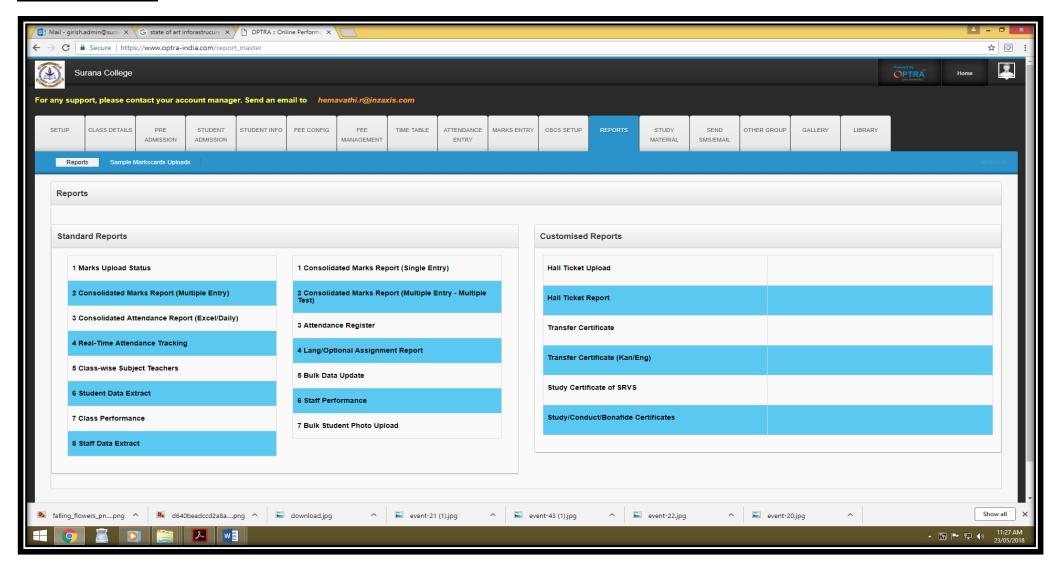

#### **SURANA COLLEGE**

# #16, South End Road, Bengaluru-04

# **OPTRA LOGIN**



#### STUDENT PROGRESSION AND SUPPORT

#### **STUDENT ADMISSION**



## **STUDENT INFORMATION**



## **CLASS DETAILS**



## **STUDENT ATTENDANCE MODULE**



## **STUDENT MARKS ENTRY**



## **ADMINISTRATION**



## PLANNING AND DEVELOPMENT



## **STUDENT SUPPORT**



#### **SAPNA APP**

"Sapna" is developed with a novel intention to cater to the needs of journalism students. with a difference its prime focus is to produce highest quality resources to motivate and prepare an individual to the media industry. The app is to give require academic perspective to the cutting edge information, therefore "Sapna" is an attempt to teach the subject with a difference.



#### **BCAssist APP**



#### STUDENT SCHOLARSHIP