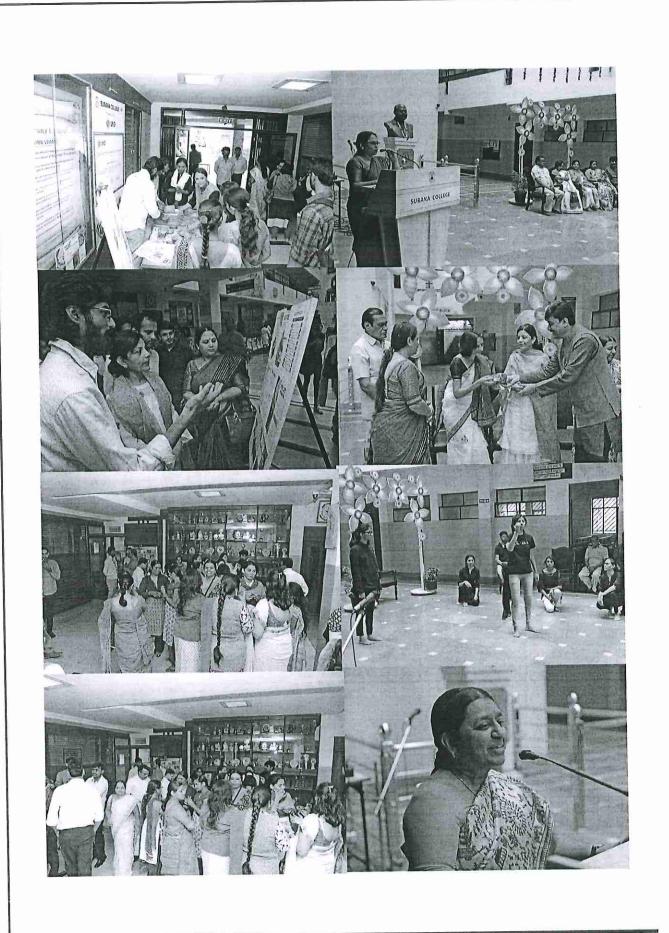

Varnotsava: Varnotsava is a day filled with colour and talent with a different theme every year to showcase the difference cultures and traditions all over India.

**NAAC PEER TEAM VISIT:** A team from NAAC visited the college which made every Suranite beam with pride for achieving such a distinct recognition from the team.