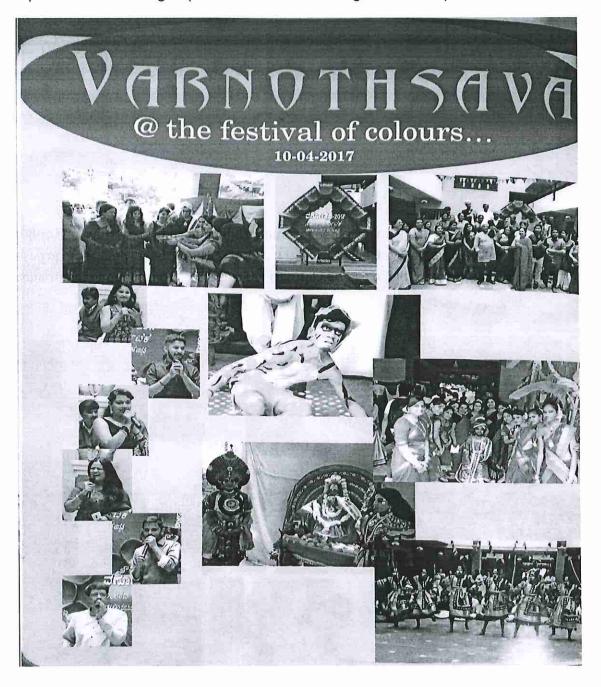

Varnotsava: Varnotsava is a day filled with colour and talent with a different theme every year to showcase the difference cultures and traditions all over India.

**NAAC PEER TEAM VISIT:** A team from NAAC visited the college which made every Suranite beam with pride for achieving such a distinct recognition from the team.