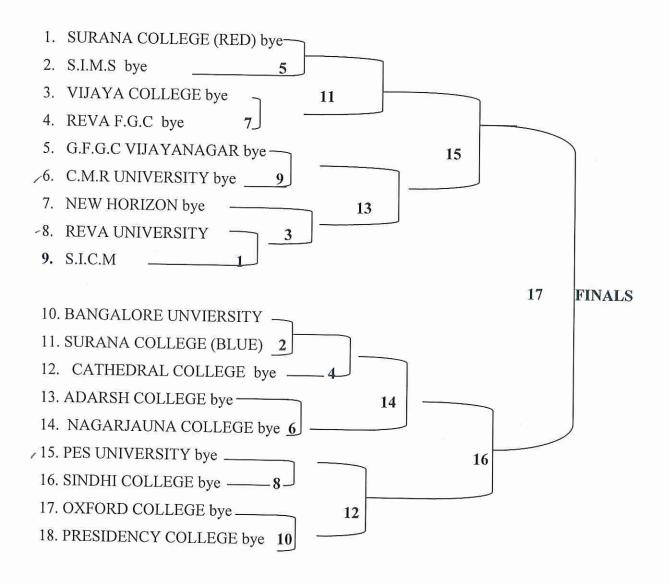

ng team and the takeaway Trophies for Winners and Runners teams. In addition all the members of winning teams are given certificates and cups. Best Bowler, Best Batsmen, Man of the match, (Every match) and 'Man of the series' are also awarded.
- ✓ Consuming alcoholic beverages and tobacco products inside the cricket ground is strictly prohibited, Professional discipline the sole responsibility of players themselves.
- ✓ Ground <u>Center college cricket ground.</u>

Secthelkina

Mr. Sheethal Kiran Physical Education Director

16/3/17



BN8316/7432:1013 AN ISO 9001:2008 Certified Institution

No. 16, South End Road | Bangalore-500 004 | ( +91-80-26642292, 22446141. ⊯ +91-80-26541095.



## SRI G.C SURANA MEMORIAL STATE LEVEL INTER COLLEGIATE CRICKET TOURNAMENT VYOOHA – FIXTURE - 2016-2017



trol

Mr.Sheethal kiran Physical Education Director

B.R. Chandrashekarappa Principal (P.U.C)

S. Same

Dr. Sakuntala Samuelson Principal (U.G)



No. 16, South End Road Bangalore-500 004 ( +91-80-26642292, 22446141. № +91-80-26541095.

info@suranacollege.edu.in @www.suranacollege.edu.in



Permanently Affiliated to Bangalore University Accrediated by NAAC with 'A' Grade Recognised under 2(f) & 12(B) of UGC

SRI G.C SURANA MEMORIAL STATE LEVEL INTER COLLEGIATE CRICKET TOURNAMENT

## VYOOHA -- FIXTURE - 2016-2017 VENUE - CENTRAL COLLEGE GROUND

| > DAY   | 1 - 6 April 20 | 17                                             |
|---------|----------------|------------------------------------------------|
| MATCH 1 | 9:30 A.M       | REVA UNIVERSITY V/S S.I.C.M.                   |
| MATCH 2 | 2: