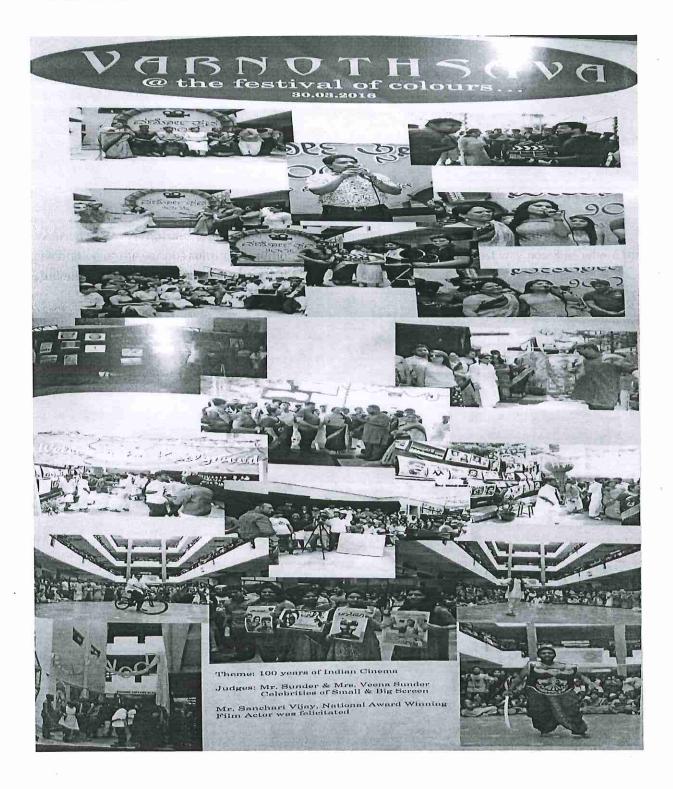

Varnotsava: Varnotsava is a day filled with colour and talent with a different theme every year to showcase the difference cultures and traditions all over India.

**NAAC PEER TEAM VISIT:** A team from NAAC visited the college which made every Suranite beam with pride for achieving such a distinct recognition from the team.