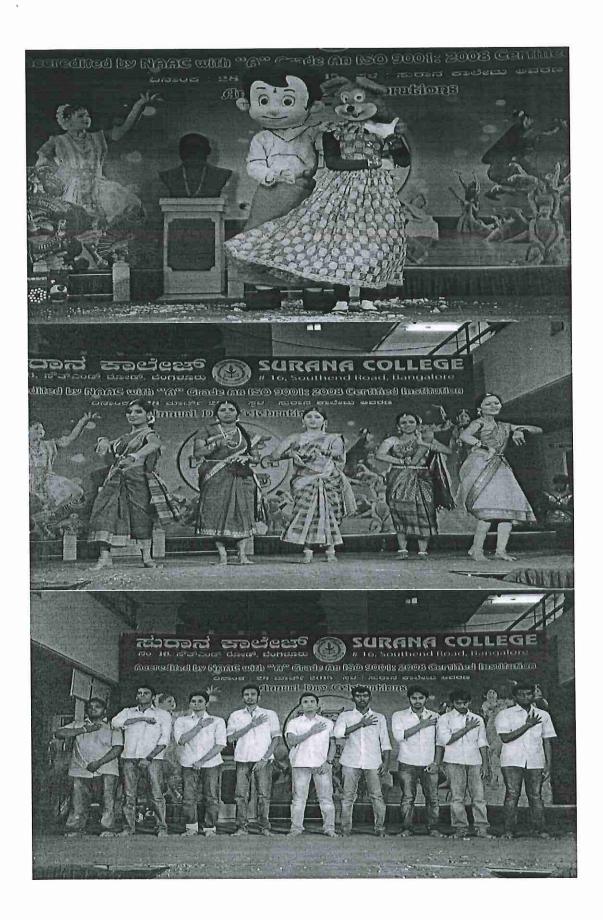

Varnotsava: Varnotsava is a day filled with colour and talent with a different theme every year to showcase the difference cultures and traditions all over India.

**NAAC PEER TEAM VISIT:** A team from NAAC visited the college which made every Suranite beam with pride for achieving such a distinct recognition from the team.

A number of cultural activities were organised on this occasion.

PARVA: PARVA is the annual college day event held specially for the students to showcase their talents as well as celebrate studentship.