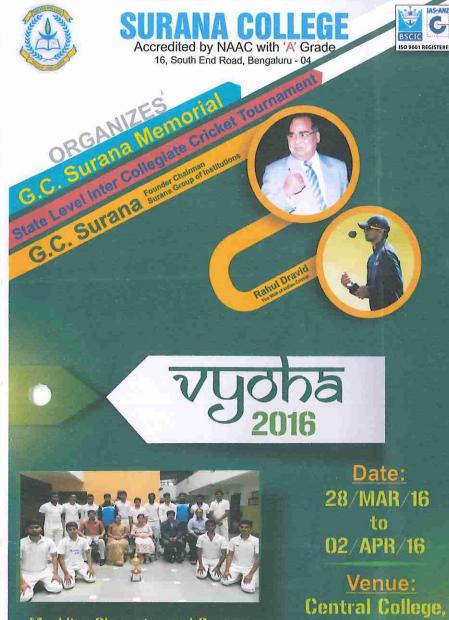

| In front of the Sports room/ Gym<br>(basement)                                       |  |
| 7.   | Sbuttle<br>Badminton(Girls)                    | 16/1/2017                 | 2.00pm                                         | College Quadrangle                                                                   |  |
| 8.   | Chess ( Girls)<br>&<br>Carom (Boys)            | 17/1/2017                 | 2.00pm                                         | In front of the Sports room/ Gym<br>(basement)                                       |  |

Note:

- > "Sports Wear" is compulsorily.
- > No Spot Entries.
- > Late entries will not be entertained (match day).

Mr.Sheethal kiran Physical education director

B. Sau

Date: 21/12/2016

Dr.Sakuntala Samuelson Principal





**Moulding Character and Careers** 

1

**Cricket Pavilion** 

3716 To Sr Girsh check



Burner ) 02 Burner ) 02 Hoheck Seen - print ( Obinner Open in Hon - 60 open inver Open - 60 open inver Open - 60 50 Copu

To.

The Principal / Physical Edu Director,

................

Dear Sir,

It is our immense pleasure to inform you that our College proposes to conduct the Sri G.C. Surana memorial 'Vyooha-2015-16' Inter-Collegiate Cricket Tournament (leather ball) for P.U & Degree students who are eligible to play (during the academic year). The Cricket Tournament will be held from 28<sup>Th</sup> March to 2<sup>nd</sup> APRIL 2016. Surana College has grown in strength, quality and has metamorphosed rapidly progressing in curricular & extracurricular fields. This sporting endeavor of our college