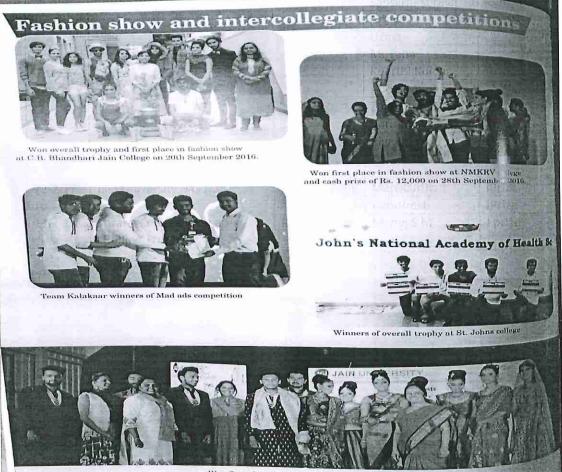

## 4.5: Participation of Students in Intercollegiate Competitions

| International    | Nil |
|------------------|-----|
| National         | 06  |
| State            | 03  |
| Inter-University | Nil |
| Intra-University | 57  |
| Total            | 66  |