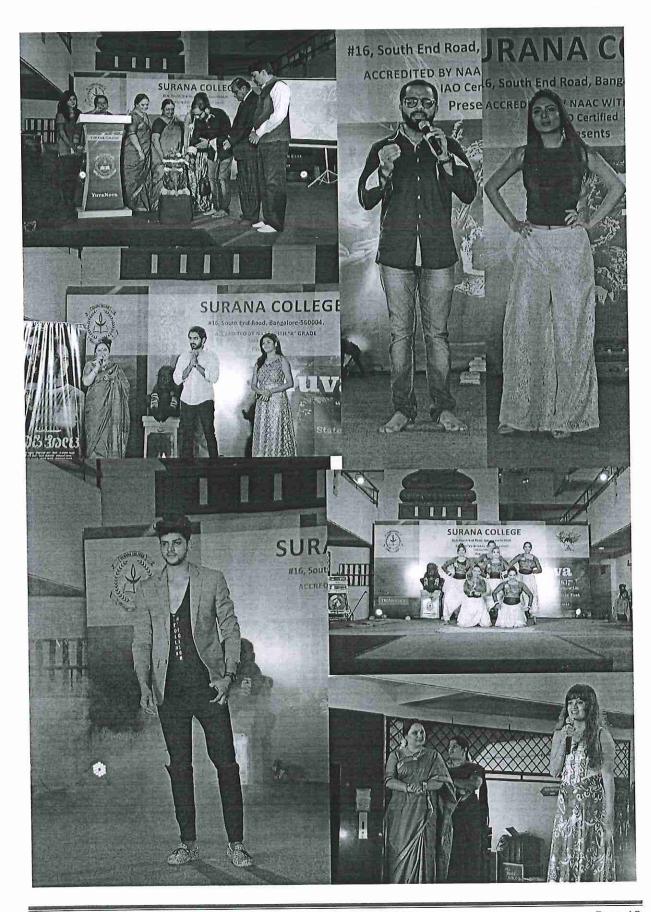

A number of cultural activities were organised on this occasion.

PARVA: PARVA is the annual college day event held specially for the students to showcase their talents as well as celebrate studentship.