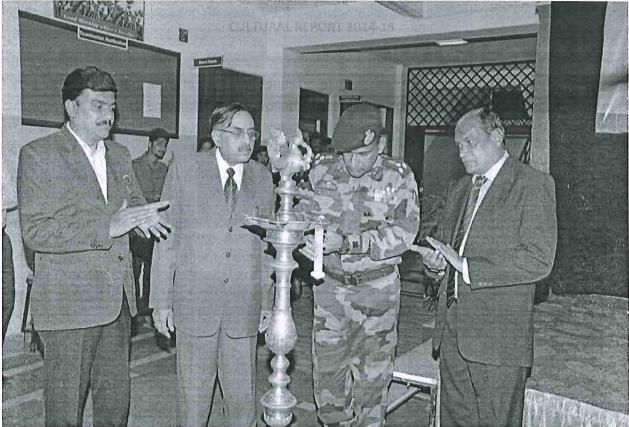

Thank you G. Avanceja Rajesh Cultural Coordinato

33er-Liespr. J RAL. CO.ORDINATOR

A few programs organised by the Cultural committee are as follows.

Swagath: Swagath is the formal induction of new entrants to degree courses. It's a session where students and their parents are given a brief glimpse of the degree courses and the co curricular activities offered with the academics.