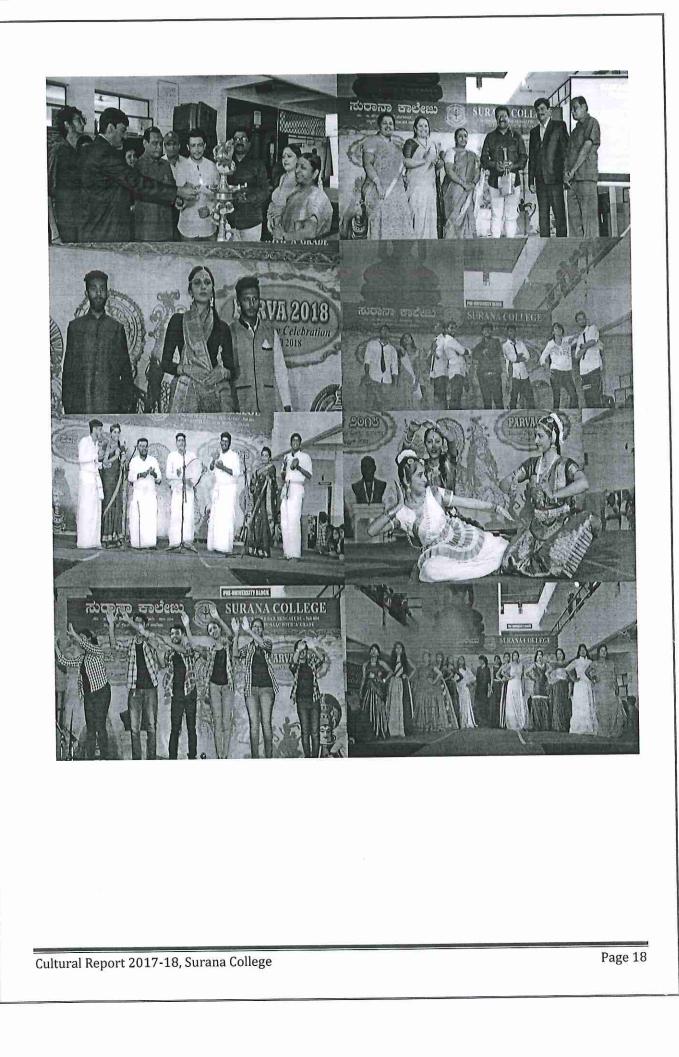

Varnotsava: Varnotsava is a day filled with colour and talent with a different theme every year to showcase the difference cultures and traditions all over India.

**NAAC PEER TEAM VISIT:** A team from NAAC visited the college which made every Suranite beam with pride for achieving such a distinct recognition from the team.

A number of cultural activities were organised on this occasion.

PARVA: PARVA is the annual college day event held specially for the students to showcase their talents as well as celebrate studentship.