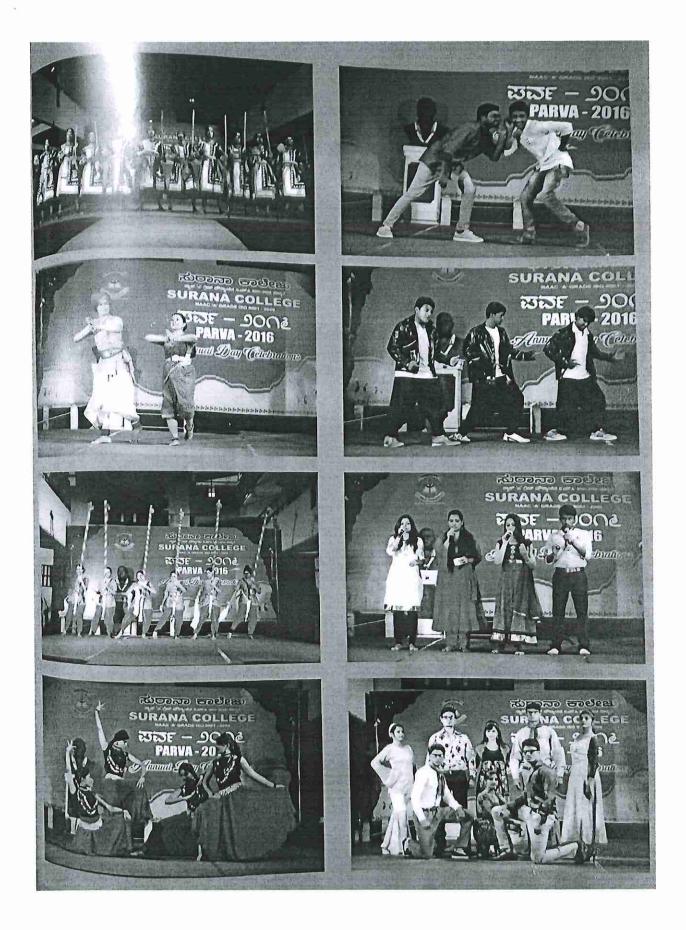

A number of cultural activities were organised on this occasion.

PARVA: PARVA is the annual college day event held specially for the students to showcase their talents as well as celebrate studentship.