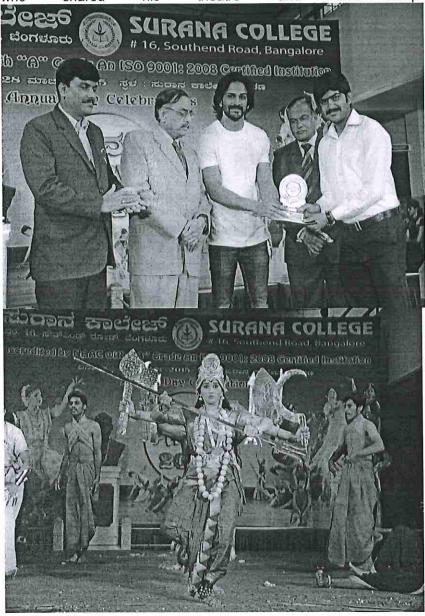

A number of cultural activities were organised on this occasion.

PARVA: PARVA is the annual college day event held specially for the students to showcase their talents as well as celebrate studentship.