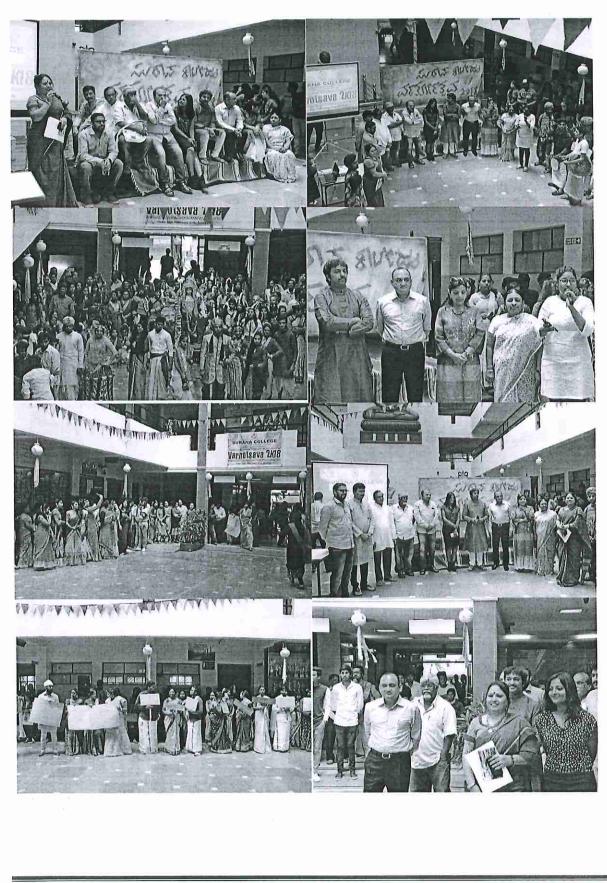

Varnotsava: Varnotsava is a day filled with colour and talent with a different theme every year to showcase the difference cultures and traditions all over India.

**NAAC PEER TEAM VISIT:** A team from NAAC visited the college which made every Suranite beam with pride for achieving such a distinct recognition from the team.