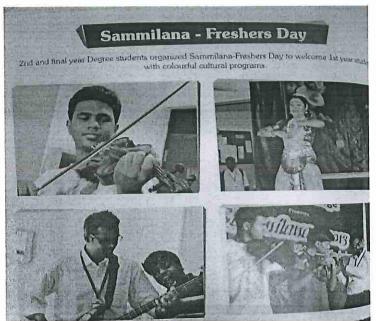

Sammilana: Sammilana is the talent hunt conducted in order to recognise hidden talents of freshers.

Saraswathi Pooja: Saraswathi Pooja is an occasion where the college comes together to invoke the blessings of Goddess Saraswathi for the well being of all the students.