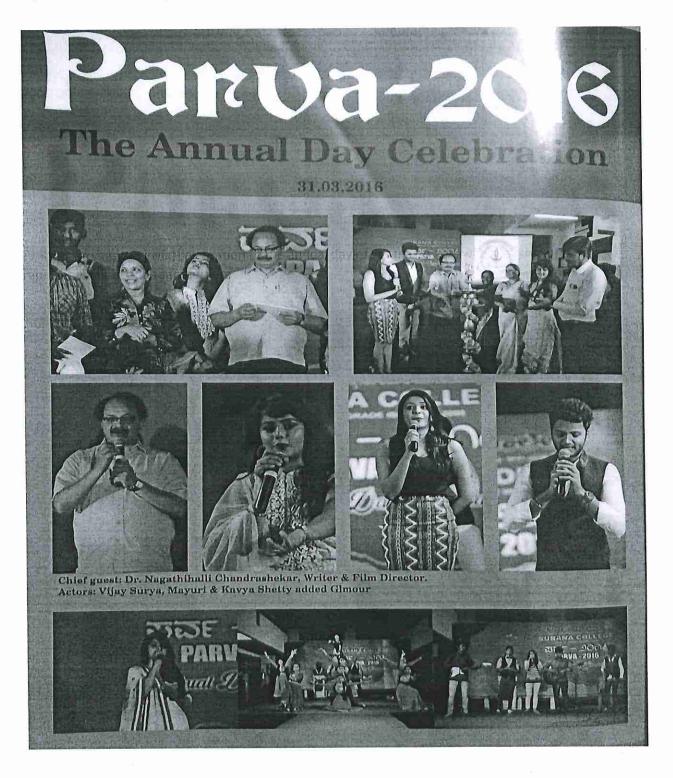

A number of cultural activities were organised on this occasion.

PARVA: PARVA is the annual college day event held specially for the students to showcase their talents as well as celebrate studentship.