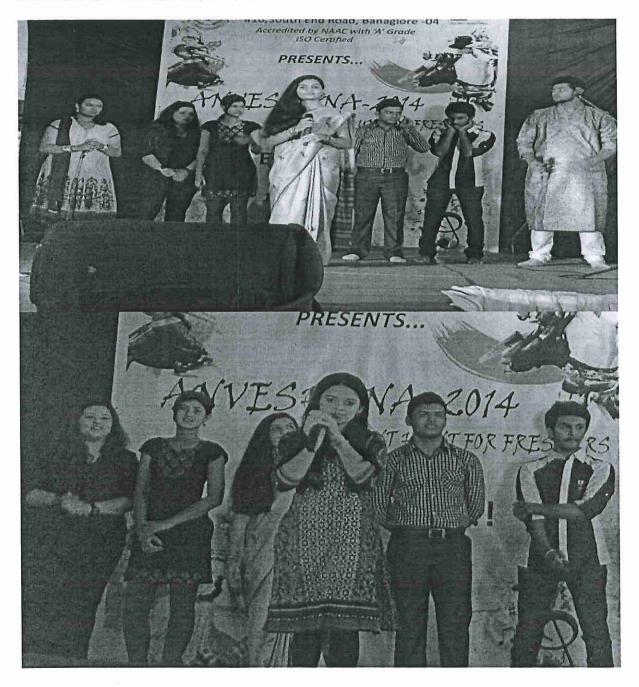

Sammilana: Sammilana is the talent hunt conducted in order to recognise hidden talents of freshers.

Saraswathi Pooja: Saraswathi Pooja is an occasion where the college comes together to invoke the blessings of Goddess Saraswathi for the well being of all the students.