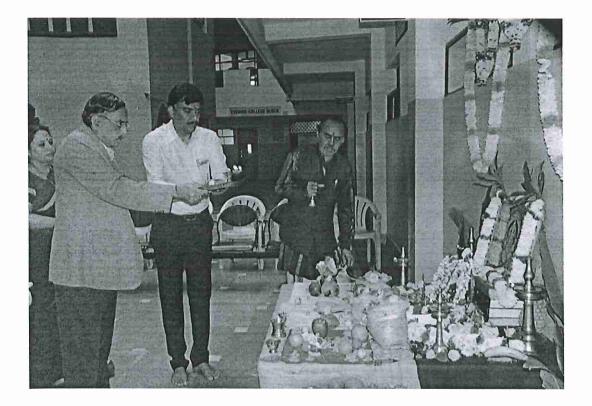

Sammilana: Sammilana is the talent hunt conducted in order to recognise hidden talents of freshers.

Saraswathi Pooja: Saraswathi Pooja is an occasion where the college comes together to invoke the blessings of Goddess Saraswathi for the well being of all the students.