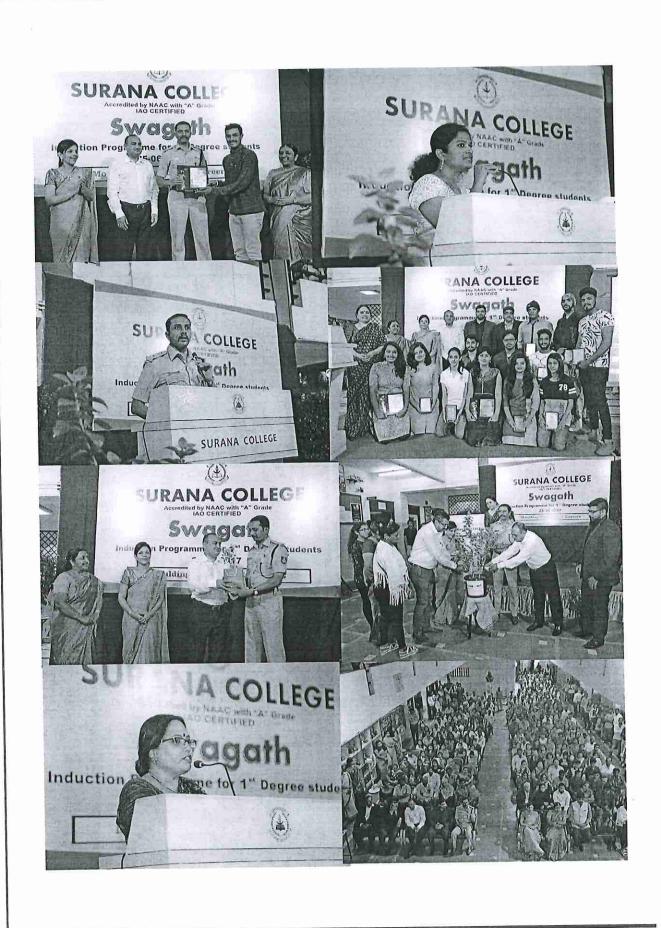

Thank you G. Avanceja Rajesh Cultural Coordinato

33er-Liespr. J RAL. CO.ORDINATOR

A few programs organised by the Cultural committee are as follows.

Swagath: Swagath is the formal induction of new entrants to degree courses. It's a session where students and their parents are given a brief glimpse of the degree courses and the co curricular activities offered with the academics.