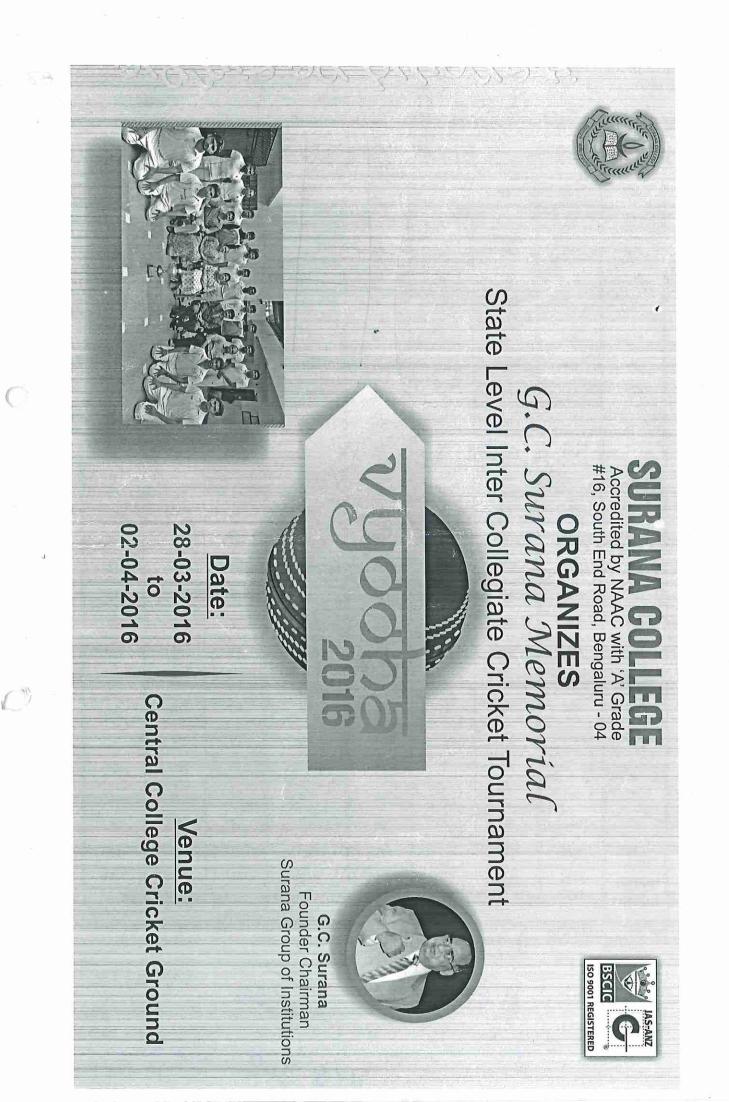

|  |
| 7.   | Sbuttle<br>Badminton(Girls)                    | 16/1/2017                 | 2.00pm                                         | College Quadrangle                                                                   |  |
| 8.   | Chess ( Girls)<br>&<br>Carom (Boys)            | 17/1/2017                 | 2.00pm                                         | In front of the Sports room/ Gym<br>(basement)                                       |  |

Note:

- > "Sports Wear" is compulsorily.
- > No Spot Entries.
- > Late entries will not be entertained (match day).

Mr.Sheethal kiran Physical education director

B. Sau

Date: 21/12/2016

Dr.Sakuntala Samuelson Principal





**Moulding Character and Careers** 

1

**Cricket Pavilion** 

3716 To Sr Girsh check



Burner ) 02 Burner ) 02 Hoheck Seen - print ( Obinner Open in Hon - 60 open inver Open - 60 open inver Open - 60 50 Copu

To.

The Principal / Physical Edu Director,

................

Dear Sir,

It is our immense pleasure to inform you that our College proposes to conduct the Sri G.C. Surana memorial 'Vyooha-2015-16' Inter-Collegiate Cricket Tournament (leather ball) for P.U & Degree students who are eligible to play (during the academic year). The Cricket Tournament will be held from 28<sup>Th</sup> March to 2<sup>nd</sup> APRIL 2016. Surana College has grown in strength, quality and has metamorphosed rapidly progressing in curricular & extracurricular fields. This sporting endeavor of our college is aimed at providing the society with individuals having holistic and balanced approach