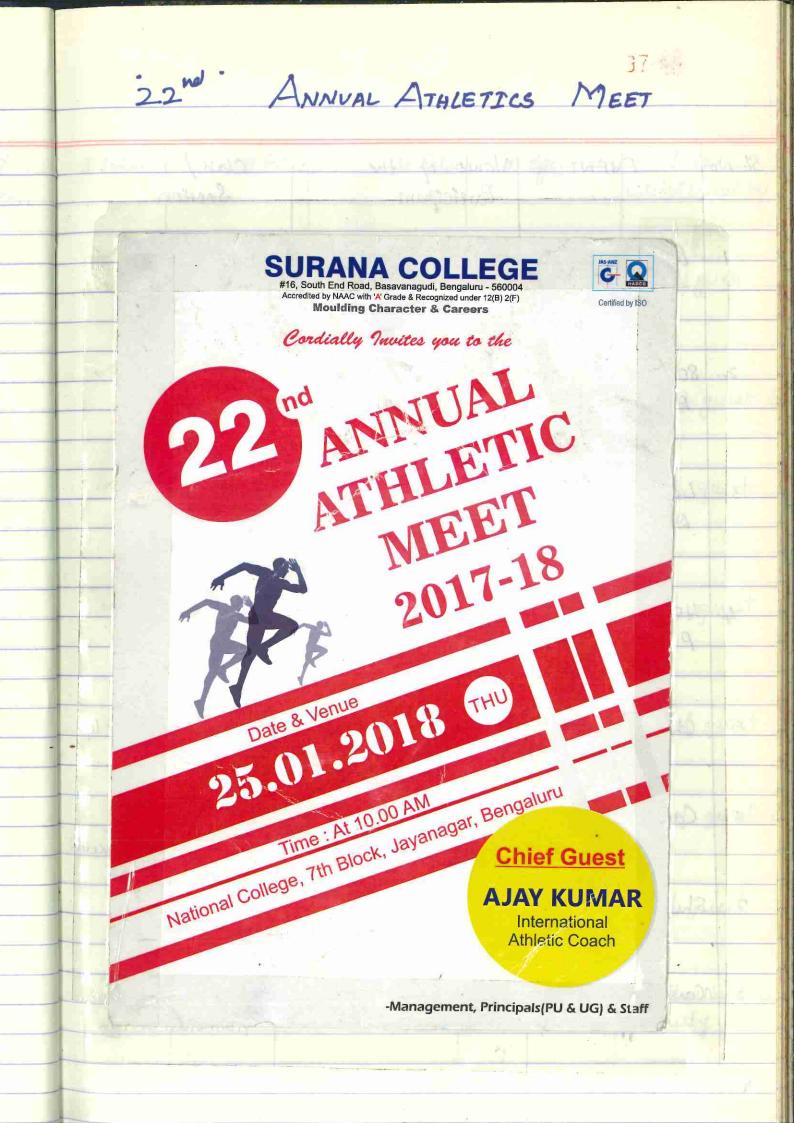

AS 41910 291 A . A LOAN? 時上 むつねつ ドピッ 吊 LAV PARTA



68



#16, South End Road, Basavanagudi, Bengaluru - 560004 ISO 9001:2008 CERTIFIED BN8316 / 7432 : 1013 Accredited by NAAC 'A' Grade (CGPA 3.44 on 4.0 Scale)



Cordially Invites you to

# 20<sup>TH</sup>ANNUAL ATHLETIC MEET

## CHIEF GUEST Sri. MATHAI M.V

National Athletics Coach Sports Authority of India - Bengaluru

DATE: 09-01-2016, Saturday @ 9.00am VENUE: National College ground, 7th Block, Jayanagar, Bengaluru

Management, Principals and Staff.

**Noulding Character & Careers** 

" 20th ANNUAL Athletics Meet LAGIN OF THE STUDIO th Annual Attactic meet Loving 2 De investorio EMARY 39 B Educe Inself Supplied Berlinsen is National college gloweds Tayanagar Bearse Bous Dewich is & M. com is and the and Bignequer MO BIR 6 09-01-2016



#### <u>SURANA COLLEGE – Bangalore -04</u> Department of Physical Education

#### <u>CIRCULAR</u>

Date: 05/08/2016

The selection of **COLLEGE TEAMS** (UG STUDENTS) in various sports & games will be going to be held on 10<sup>th</sup> Aug to 20<sup>th</sup> Aug, 2016. The selection date, time and venue are as follows.

| SLNO | GAME                             | DATE                    | TIME     | VENUE                                          |
|------|----------------------------------|-------------------------|----------|------------------------------------------------|
| 1.   | Cricket (Boys)                   | 10/08/16<br>(Wednesday) | 1.15 PM  | National college (Basavanagudi)                |
| 2.   | Basket ball (boys)               | 11/08/16<br>(Thursday)  | 1.30 PM  | Kante