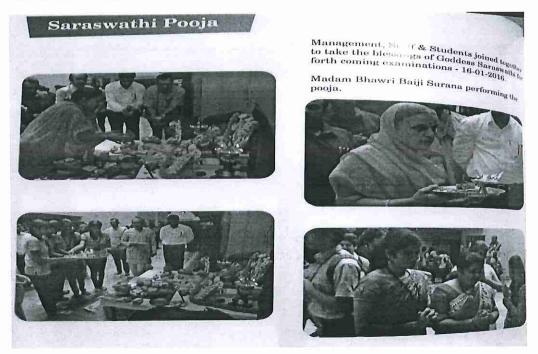

Sammilana: Sammilana is the talent hunt conducted in order to recognise hidden talents of freshers.

Saraswathi Pooja: Saraswathi Pooja is an occasion where the college comes together to invoke the blessings of Goddess Saraswathi for the well being of all the students.