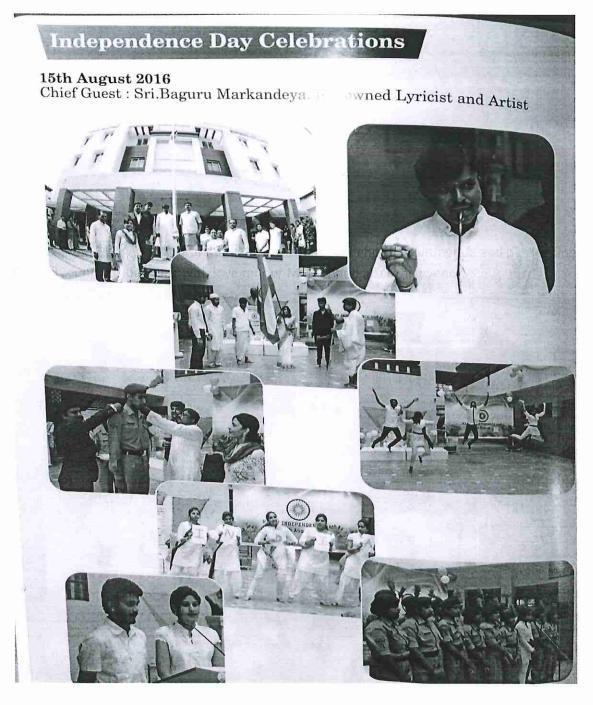

agath** was the INDUCTION PROGRAM held for the UG freshers of our college in order to welcome the new Suranites and help them understand the rules and regulations of the college.

-30 - B. Jeu Lieber. CURTUPAL CO-ORDINATOR.

# SWAGATH 2016



SAMMILANA: Sammilana is the fun-filled fresher's day encourage the freshers to showcase their talent and flaunt their personality. It is an event where we recognise extremely talented students as MR.FRESHER and MS.FRESHER.



SARASWATHI POOJA: Saraswathi Pooja was held in our college in order to invoke the blessings of Godess Saraswathi for the success and well being of all our students.



**INDEPENDENCE DAY:** We Suranites celebrated Independence day with pride and patriotism. Every student was beaming with love for our Motherland after the event.



**REPUBLIC DAY: REPUBLIC DAY** held in Surana College to celebrate the feeling of unity and diversity. Republic Day inspired us to celebrate the oneness of THE REPUBLIC OF INDIA.



**PARVA**: This event is organized to present the annual report to all the stakeholders, give away prizes for academic, sports, co-curricular and extra-curricular excellence and showcase the cultural talent of the students. Noted personalities from the field of Film and theatre are invited as guests.



VARNOTSAVA: The fest of colour and culture happens in Surana College every year and has been appropriately titled "VARNOTSAVA". It is a cultural extravaganza where each department of our college represents the cultural heritage of different places.



# Participation of students in Intercollegiate competitions