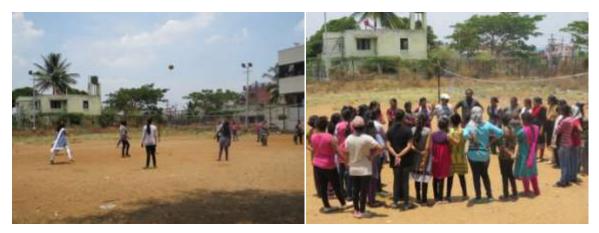

Varnotsava: Varnotsava is a day filled with colour and talent with a different theme every year to showcase the difference cultures and traditions all over India.

**NAAC PEER TEAM VISIT:** A team from NAAC visited the college which made every Suranite beam with pride for achieving such a distinct recognition from the team.

A number of cultural activities were organised on this occasion.

PARVA: PARVA is the annual college day event held specially for the students to showcase their talents as well as celebrate studentship.