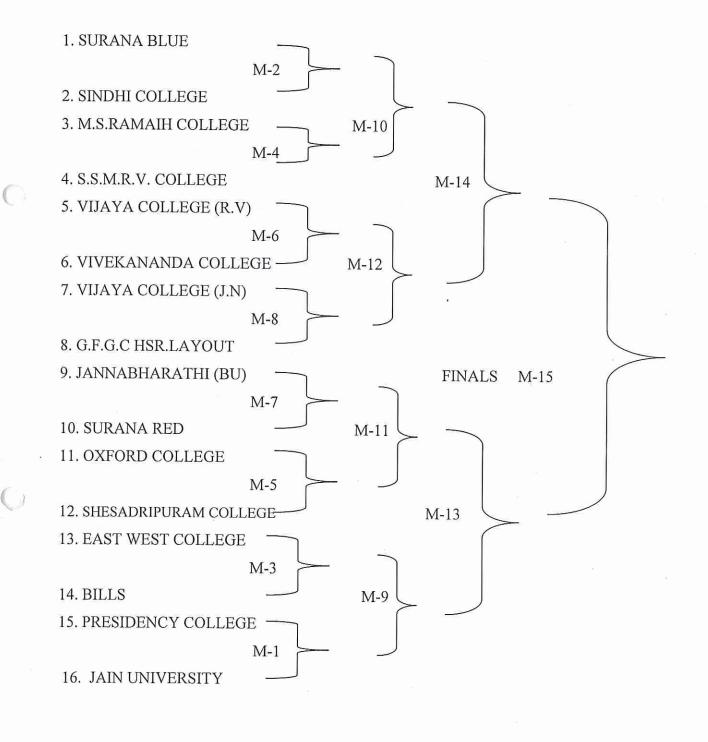

## 4.5: Participation of Students in Intercollegiate Competitions

| International    | Nil |
|------------------|-----|
| National         | 06  |
| State            | 03  |
| Inter-University | Nil |
| Intra-University | 57  |
| Total            | 66  |