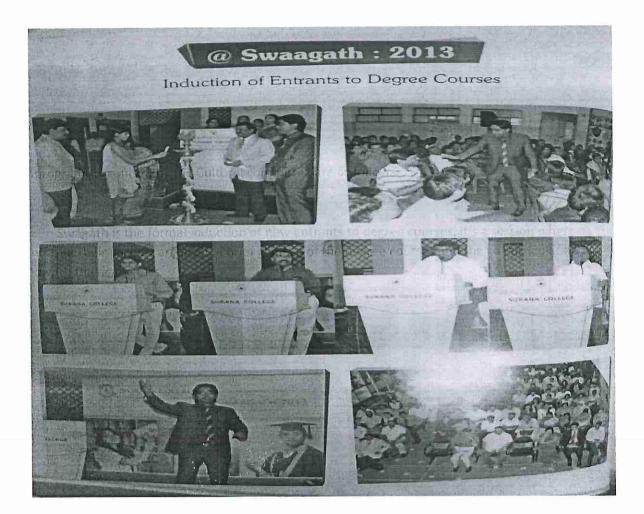

Thank you G. Avanceja Rajesh Cultural Coordinato

33er-Liespr. J RAL. CO.ORDINATOR

A few programs organised by the Cultural committee are as follows.

Swagath: Swagath is the formal induction of new entrants to degree courses. It's a session where students and their parents are given a brief glimpse of the degree courses and the co curricular activities offered with the academics.