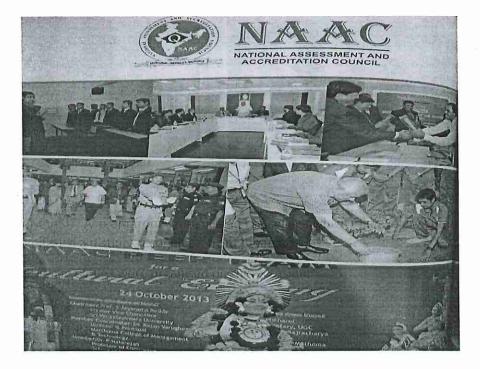

Varnotsava: Varnotsava is a day filled with colour and talent with a different theme every year to showcase the difference cultures and traditions all over India.

**NAAC PEER TEAM VISIT:** A team from NAAC visited the college which made every Suranite beam with pride for achieving such a distinct recognition from the team.