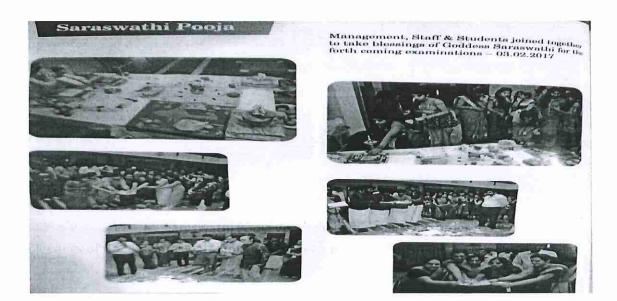

Sammilana: Sammilana is the talent hunt conducted in order to recognise hidden talents of freshers.

Saraswathi Pooja: Saraswathi Pooja is an occasion where the college comes together to invoke the blessings of Goddess Saraswathi for the well being of all the students.