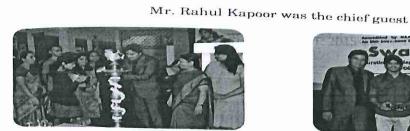

Varnotsava: Varnotsava is a day filled with colour and talent with a different theme every year to showcase the difference cultures and traditions all over India.

**NAAC PEER TEAM VISIT:** A team from NAAC visited the college which made every Suranite beam with pride for achieving such a distinct recognition from the team.