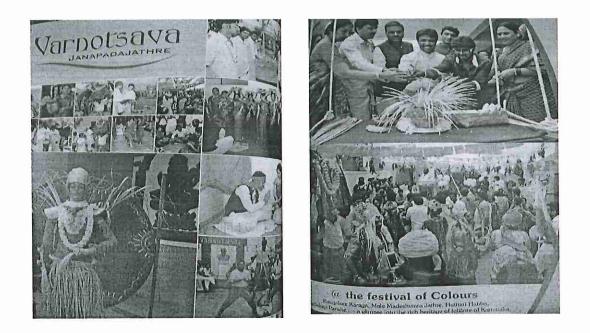

Varnotsava: Varnotsava is a day filled with colour and talent with a different theme every year to showcase the difference cultures and traditions all over India.

**NAAC PEER TEAM VISIT:** A team from NAAC visited the college which made every Suranite beam with pride for achieving such a distinct recognition from the team.