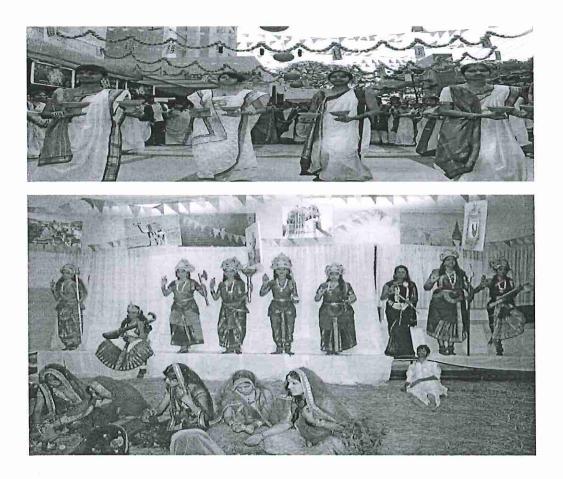

Varnotsava: Varnotsava is a day filled with colour and talent with a different theme every year to showcase the difference cultures and traditions all over India.

**NAAC PEER TEAM VISIT:** A team from NAAC visited the college which made every Suranite beam with pride for achieving such a distinct recognition from the team.