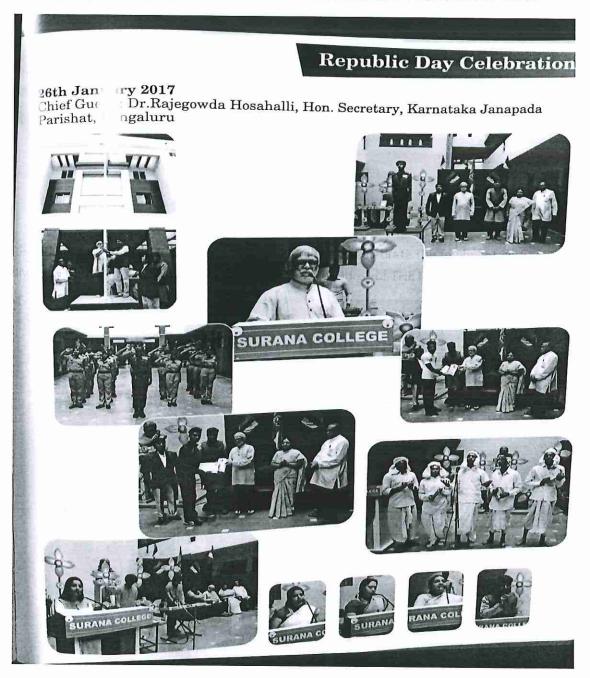

0 - B. Jeu Lieber. CURTUPAL CO-ORDINATOR.

# SWAGATH 2016



SAMMILANA: Sammilana is the fun-filled fresher's day encourage the freshers to showcase their talent and flaunt their personality. It is an event where we recognise extremely talented students as MR.FRESHER and MS.FRESHER.



SARASWATHI POOJA: Saraswathi Pooja was held in our college in order to invoke the blessings of Godess Saraswathi for the success and well being of all our students.



**INDEPENDENCE DAY:** We Suranites celebrated Independence day with pride and patriotism. Every student was beaming with love for our Motherland after the event.



**REPUBLIC DAY: REPUBLIC DAY** held in Surana College to celebrate the feeling of unity and diversity. Republic Day inspired us to celebrate the oneness of THE REPUBLIC OF INDIA.



**PARVA**: This event is organized to present the annual report to all the stakeholders, give away prizes for academic, sports, co-curricular and extra-curricular excellence and showcase the cultural talent of the students. Noted personalities from the field of Film and theatre are invited as guests.



VARNOTSAVA: The fest of colour and culture happens in Surana College every year and has been appropriately titled "VARNOTSAVA". It is a cultural extravaganza where each department of our college represents the cultural heritage of different places.



# Participation of students in Intercollegiate competitions

4

International : NIL

National: 03

State: 11

Inter-University: 3

Intra-University: 40

Total: 57

# SURANA COLLEGE

# Inter-collegiate fests participated & prizes won

### **S