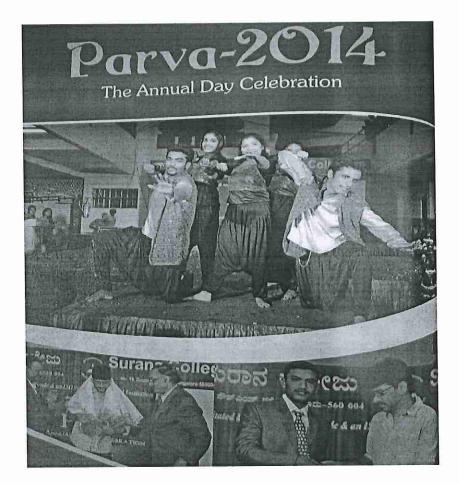

A number of cultural activities were organised on this occasion.

PARVA: PARVA is the annual college day event held specially for the students to showcase their talents as well as celebrate studentship.