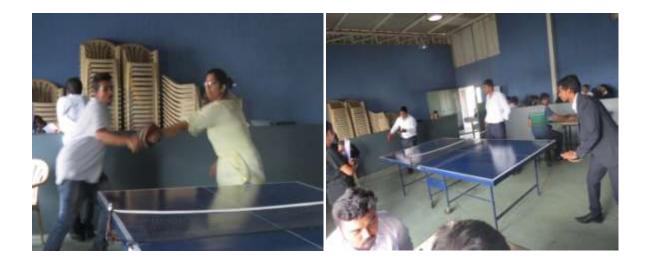

y) and M.Com students to bring out the skills of game planning and sportsmanship with the display of talent in various sports events.

The detailed report of various sports events held and the positions obtained by the students are given below.

#### 1. Carrom

### Prize Winners for Carrom (Boys) Competition are:

I Prize Chandrashekar from MSc Psychology II Prize Gopi from MBA

#### Prize Winners for Carrom (Girls) Competition are: I Prize SuvarnaHunnargimaih from MCA II Prize Chaitrashree from MCA



#### 2. Table Tennis

Prize Winners for Table Tennis (Boys) Competition are: I Prize Sajid Hassan K K from MBA II Prize Shylendar Singh from M.Com

Prize Winners for Table Tennis (Girls) Competition are: I Prize LikithaSeetharam from MSc Psychology II Prize SuvarnaHunnargimath from MCA







#### 3. Badminton

#### Prize Winners for Badminton (Boys) Competition are:

I Prize Sajid Hassan K KRakenduKoushik K V from MBA II Prize RakenduKoushik K V from MBA

Ш

#### Prize Winners for Badminton (Girls) Competition are:

I Prize Pavithra from II Prize Gomini from MSc Psychology



#### 4. Chess

#### Prize Winners for Chess (Boys) Competition are:

I Prize Chethan from M.Com II Prize Manu from M.Com

### Prize Winners for Chess (Girls) Competition are:

I Prize SuvarnaHunnargimath from MCA II Prize Uma Maheshwari from M.Com







5. Cricket

Prize Winners for Cricket (Boys) are: I Prize – M.Com II Prize – MBA IV Sem



6. Throw Ball

Prize Winners for Throw Ball (Girls) are: I Prize – MCA

II Prize – MSc Psychology



#### Sports for Teaching and Non Teaching Staff

Sports for t