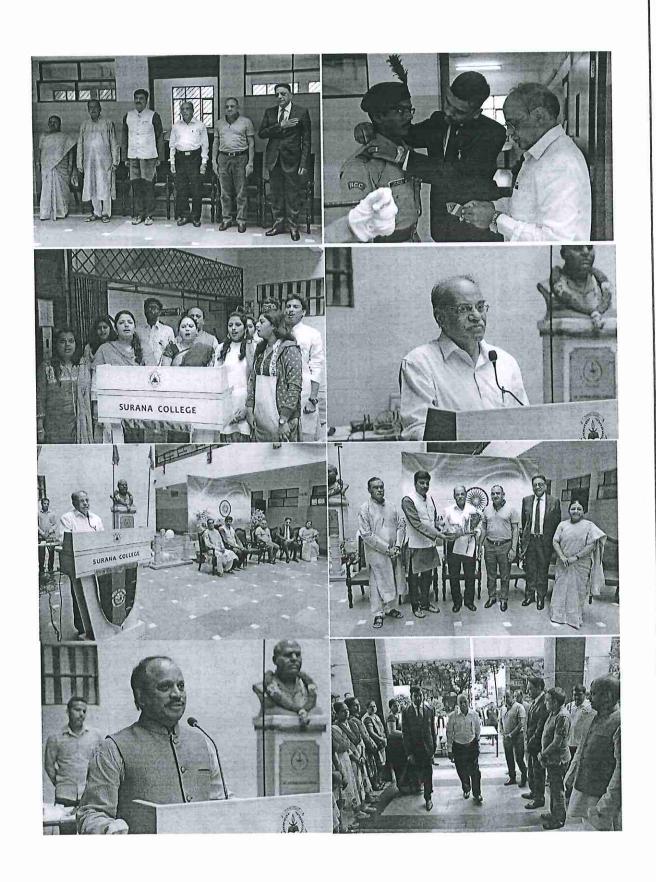

Varnotsava: Varnotsava is a day filled with colour and talent with a different theme every year to showcase the difference cultures and traditions all over India.

**NAAC PEER TEAM VISIT:** A team from NAAC visited the college which made every Suranite beam with pride for achieving such a distinct recognition from the team.