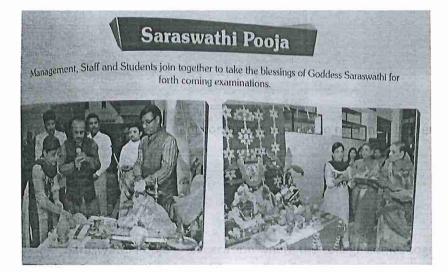

Sammilana: Sammilana is the talent hunt conducted in order to recognise hidden talents of freshers.

Saraswathi Pooja: Saraswathi Pooja is an occasion where the college comes together to invoke the blessings of Goddess Saraswathi for the well being of all the students.