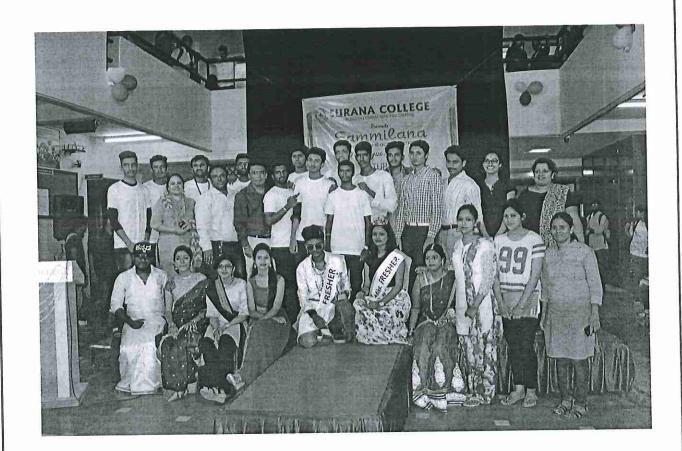

Sammilana: Sammilana is the talent hunt conducted in order to recognise hidden talents of freshers.

Saraswathi Pooja: Saraswathi Pooja is an occasion where the college comes together to invoke the blessings of Goddess Saraswathi for the well being of all the students.