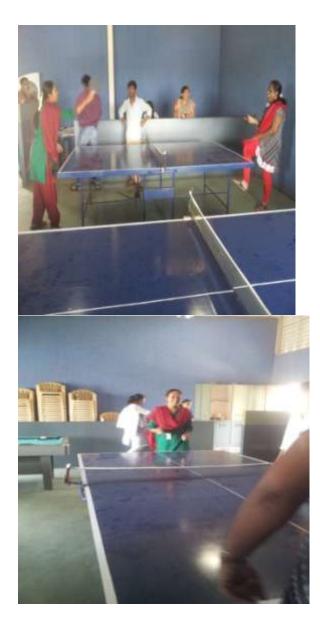

or MBA, MCA and Msc (Psychology) Students to tap their hidden talents in various sports events.

The detailed report of various sports events held and the positions obtained by the students are given below.

#### Prize Winners for Carrom (Boys) Competition are:

I Prize Mohammed IshaqReshi from MBA

II Prize Kemparaju from MBA



#### Prize Winners for Carrom(Girls) Competition are:

I Prize SuvarnaHunnargimaih from MCA

II Prize Chandana T S from MBA





ommunity Development Through Excellent Higher Education, Service & Research Systems"



#### Prize Winners for Table Tennis (Boys) Competition are:

I Prize Sajid Hassan K K from MBA

II Prize Kemparaju from MBA

#### Prize Winners for Table Tennis (Girls) Competition are:

I Prize Chaitra P from MCA II Prize Shruthi c Karigar from MCA



#### Prize Winners for Shuttle(Boys) Competition are:

I Prize RakenduKoushik K V from MBA

II Prize Sajid Hassan K K from MBA



#### III Prize RajendraGowda from MBA



#### Prize Winners for Shuttle(Girls) Competition are:

I Prize Lakshmi Ananda from Msc Psychology II Prize Vinaya from MBA

#### SURANA COLLEGE PG DEPARTMENT, CA-17, MYSORE TUMKUR RING ROAD, KENGERI SATELLITE TOWN, BANGALORE -560060, KARNATAKA.



#### Prize Winners for Chess(Girls) Competition are:

I Prize Prathima A R from Msc Psychology

II Prize Veena R from MCA

#### Prize Winners for Cricket (Boys) are:

I Prize – MBA IV Sem

II Prize – MBA II Sem





#### Prize Winners for Volley Ball (Boys) are:

I Prize – MBA IV Sem

II Prize – MBA II Sem

#### Prize Winners for Throw Ball (Girls) are:

I Prize – MCA IV Sem