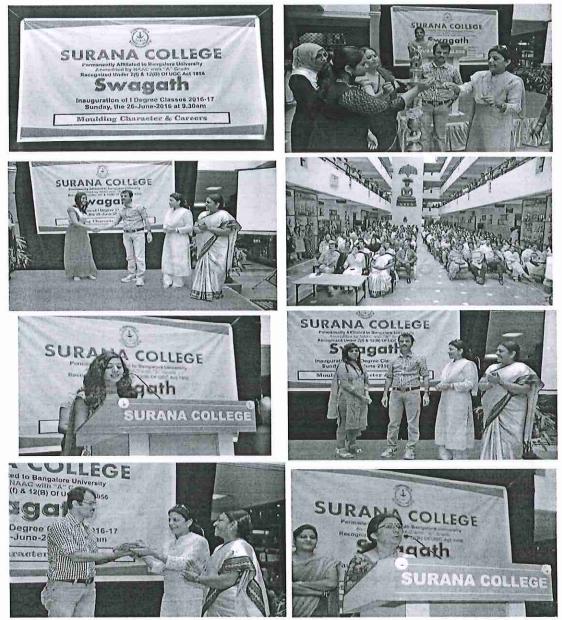

Thank you G. Avanceja Rajesh Cultural Coordinato

33er-Liespr. J RAL. CO.ORDINATOR

A few programs organised by the Cultural committee are as follows.

Swagath: Swagath is the formal induction of new entrants to degree courses. It's a session where students and their parents are given a brief glimpse of the degree courses and the co curricular activities offered with the academics.