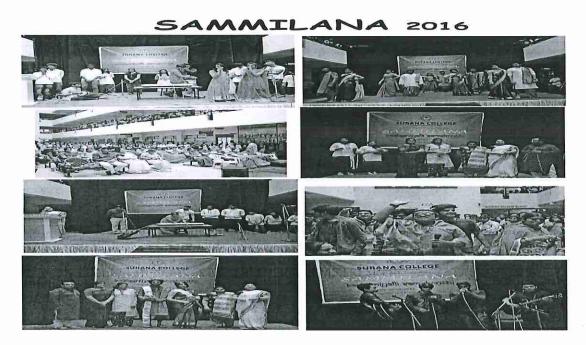

Sammilana: Sammilana is the talent hunt conducted in order to recognise hidden talents of freshers.

Saraswathi Pooja: Saraswathi Pooja is an occasion where the college comes together to invoke the blessings of Goddess Saraswathi for the well being of all the students.