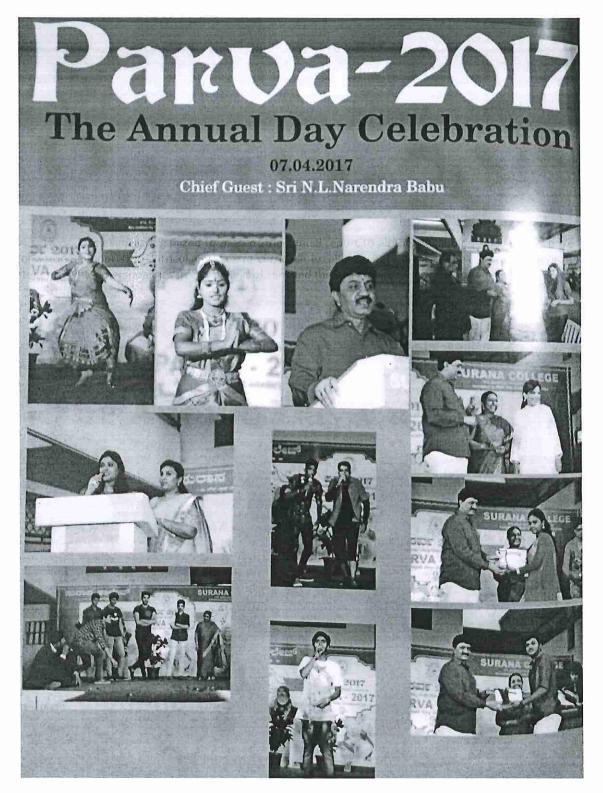

A number of cultural activities were organised on this occasion.

PARVA: PARVA is the annual college day event held specially for the students to showcase their talents as well as celebrate studentship.