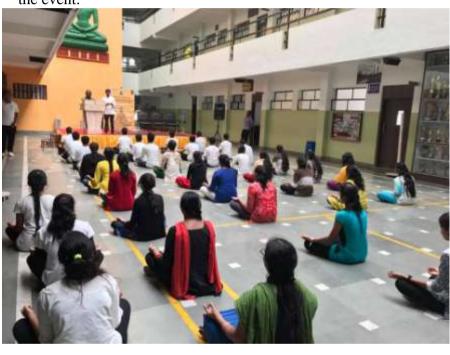

[PN ©.J1)

a Mæglen je ni ©.J

a Mæglen jan ©J1

a NÆglen (PAII ©.PAA

## Criteria -5

5.1.3 Capability Enhancement Programs5.1.3 f)Yoga and Meditation

### REPORT INTERNATIONAL DAY OF YOGA

Surana College NCC unit organized the International Day of Yoga Celebration on 21<sup>st</sup> June, 2017. Around 50 students including NCC cadets took part in the event, the inauguration was done by the degree principal Dr.Sakuntala Samuelson and presided by the PU principal Prof. Chandrashekarappa who spoke about the importance of yoga in his presidential address. The chief guest for the event was Mr.Vinooth M S who lead the Yoga session and motivated the cadets and students to adopt yoga for healthy and harmonious life by distributing the Common Yoga Protocol booklets whilst concluding the event.





Inaugurating the International Yoga Day at Surana College on 20th June 2015



Surana College faculty participating in yoga class conducted by Dr.Shalini and Smt. Devambika expert yoga coaches



Faculty experiencing and understanding the importance of yoga



Beneficiaries with the coaches

### **International YOGA day 2015-16**

Along with 73 cadets Arbaaz Khan Sr.Caded, NCC coordinated the International Yoga day, and contributed in making the said event a National record



Principal
SURANA COLLEGE
SOUTH END ROAD
BANGALORE - 4

#### **International YOGA day 2016-17**

Surana College NCC unit organized the International Day of Yoga Celebration on 21<sup>st</sup> June, 2017. Around 50 students including NCC cadets took part in the event, the inauguration was done by the degree princip