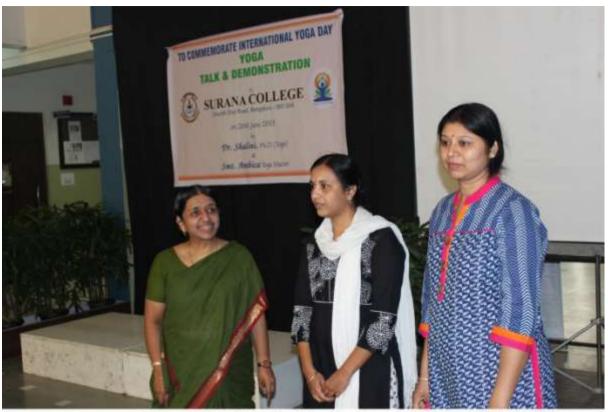

PN ©.J1)

a Mæglen je ni ©.J

a Mæglen jan ©J1

a NÆglen (PAII ©.PAA

## Criteria -5

5.1.3 Capability Enhancement Programs5.1.3 f)Yoga and Meditation

### REPORT INTERNATIONAL DAY OF YOGA

Surana College NCC unit organized the International Day of Yoga Celebration on 21<sup>st</sup> June, 2017. Around 50 students including NCC cadets took part in the event, the inauguration was done by the degree principal Dr.Sakuntala Samuelson and presided by the PU principal Prof. Chandrashekarappa who spoke about the importance of yoga in his presidential address. The chief guest for the event was Mr.Vinooth M S who lead the Yoga session and motivated the cadets and students to adopt yoga for healthy and harmonious life by distributing the Common Yoga Protocol booklets whilst concluding the event.





Inaugurating the International Yoga Day at Surana College on 20th June 2015



Surana College faculty participating in yoga class conducted by Dr.Shalini and Smt. Devambika expert yoga coaches



Faculty experiencing and understanding the importance of yoga



Beneficiaries with the coaches

### **International YOGA day 2015-16**

Along with 73 cadets Arbaaz Khan Sr.Caded, NCC coordinated the International Yoga day, and contributed in making the said event a National record



Principal
SURANA COLLEGE
SOUTH END ROAD
BANGALORE - 4

#### **International YOGA day 2016-17**

Surana College NCC unit organized the International Day of Yoga Celebration on 21<sup>st</sup> June, 2017. Around 50 students including NCC cadets took part in the event, the inauguration was done by the degree principal