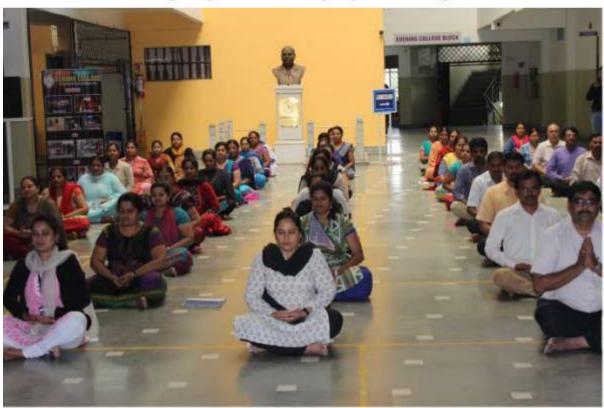

ia -5

5.1.3 Capability Enhancement Programs5.1.3 f)Yoga and Meditation

### REPORT INTERNATIONAL DAY OF YOGA

Surana College NCC unit organized the International Day of Yoga Celebration on 21<sup>st</sup> June, 2017. Around 50 students including NCC cadets took part in the event, the inauguration was done by the degree principal Dr.Sakuntala Samuelson and presided by the PU principal Prof. Chandrashekarappa who spoke about the importance of yoga in his presidential address. The chief guest for the event was Mr.Vinooth M S who lead the Yoga session and motivated the cadets and students to adopt yoga for healthy and harmonious life by distributing the Common Yoga Protocol booklets whilst concluding the event.





Inaugurating the International Yoga Day at Surana College on 20th June 2015



Surana College faculty participating in yoga class conducted by Dr.Shalini and Smt. Devambika expert yoga coaches



Faculty experiencing and understanding the importance of yoga



Beneficiaries with the coaches

### **International YOGA day 2015-16**

Along with 73 cadets Arbaaz Khan Sr.Caded, NCC coordinated the International Yoga day, and contributed in making the said event a National record



Principal
SURANA COLLEGE
SOUTH END ROAD
BANGALORE - 4

#### **International YOGA day 2016-17**

Surana College NCC unit organized the International Day of Yoga Celebration on 21<sup>st</sup> June, 2017. Around 50 students including NCC cadets took part in the event, the inauguration was done by the degree principal Dr.Sakuntala Samuelson and presided by the PU principal Prof.Chandrashekarappa