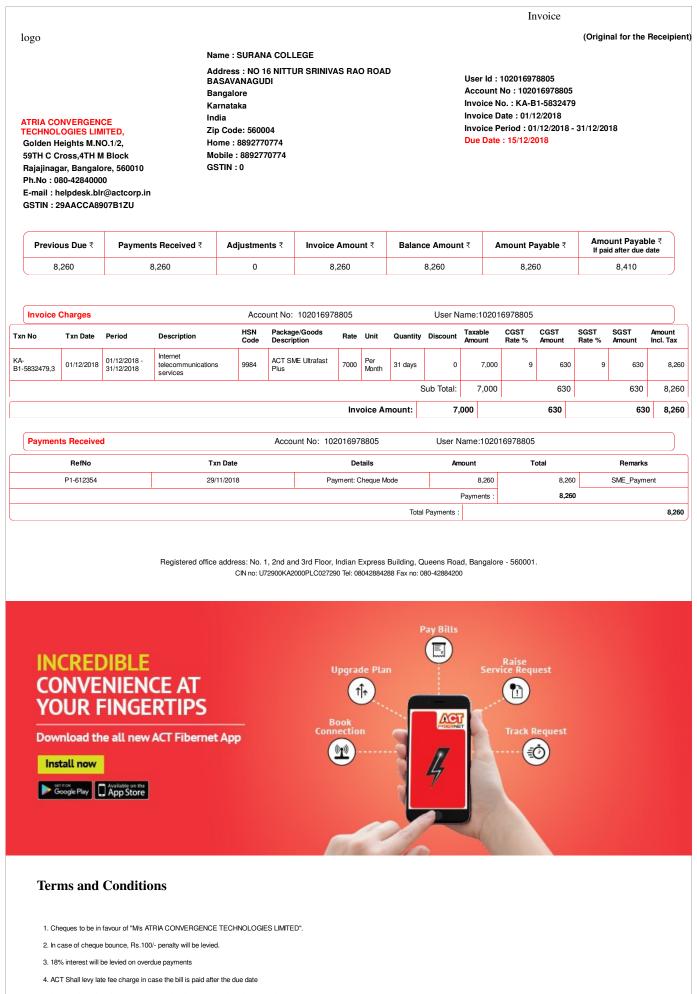

|                                      |                  |                        |                     |               | Customer Order ID.   | 102016978805      |
|--------------------------------------|------------------|------------------------|---------------------|---------------|----------------------|-------------------|
| * MANDATORY FIELD                    |                  |                        |                     |               |                      |                   |
| 1. Customer Deta                     | ils              |                        |                     |               |                      |                   |
| Company Name                         | SURANA COLL      | EGE BB1                |                     |               |                      |                   |
| *City/State/Post Code/Country:       | NO 16 NITTU      | JR SRINIVAS RAO R      | OAD, BASAVA         | NAGUDI BA     | ANGALORE             |                   |
| *Contact Person:                     | Mr. Kumar        |                        |                     | E-mail Addres | <u>sysadmin@sur</u>  | anacollege.edu.in |
| *Telephone Number:                   |                  | 8892770774             |                     |               |                      |                   |
| 2. Order Type                        |                  |                        |                     |               |                      |                   |
| New Service                          |                  | Any other Order rele   | eted to this order? | No            | If Yes Order ID:     |                   |
| 3. General Details                   | ;                |                        |                     |               |                      |                   |
| Date of Installation                 |                  | 25-Sep-2017            |                     |               |                      |                   |
| *Account Manager Name:               |                  | Mr. Somanath Sarangi M |                     | Email ID:soma | anath.sarangi@roi.ac | tcorp.in          |
|                                      |                  |                        |                     |               |                      |                   |
| * MANDATORY FIELD                    |                  |                        |                     |               |                      |                   |
| 4. Details of Servi                  | ce               | _                      |                     |               |                      |                   |
| Service Opted                        |                  | 200-mbps -Broad band   |                     |               |                      |                   |
| *Sharing Ratio                       |                  |                        |                     |               |                      |                   |
| 5. Local Circuit D                   | etails           |                        |                     |               |                      |                   |
|                                      |                  |                        |                     |               |                      |                   |
| Plan                                 |                  | 200-mbps-broad ba      | ind                 |               |                      |                   |
| Interface                            |                  | Ethernet               |                     |               |                      |                   |
|                                      |                  | PAAR - 10.21.22.5/330  | GX-HET              |               |                      |                   |
|                                      |                  |                        |                     |               |                      |                   |
| CSU/DSU/NTU/TA to be provid          | ded by           | Customer               |                     |               |                      |                   |
| 6. Customer Prem                     | nise Equipmer    | nt                     |                     |               |                      |                   |
| *Router to be arranged by:           |                  | Customer               |                     |               |                      |                   |
| Router Make and Model                |                  | NA                     |                     |               |                      |                   |
| 7. IP Address and                    | Routing          |                        |                     |               |                      |                   |
| IP Details                           |                  |                        |                     |               |                      |                   |
|                                      |                  | IP- 106.51.73.228      | _                   |               |                      |                   |
| 8. Signature                         | sm-255.255.224.0 | gw-106.51.64.1         |                     |               |                      |                   |
|                                      |                  |                        |                     |               |                      |                   |
|                                      |                  |                        |                     |               |                      |                   |
| For- SURANA COLLEGE BB               | 1                |                        | *For Atria Conv     | ergence Techr | nologies Pvt Ltd     |                   |
| *CUSTOMER NAME & DESI                | IGNATION::::     |                        |                     |               |                      |                   |
| *MOBILE NO:::<br>*Signature and Seal |                  |                        | Signature and Seal  | Sudhindra ł   | Kulkarni             |                   |
| -                                    |                  |                        |                     | alara         |                      |                   |
| Date : 25.9.2017                     |                  |                        | Location : Bang     | aiore         |                      |                   |