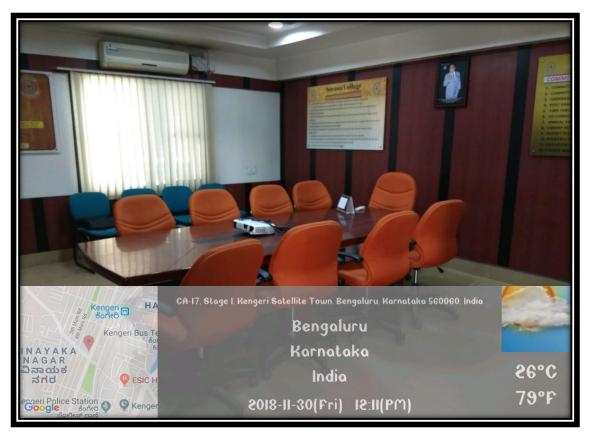

ICT Enabled Seminar Hall @ Kengeri Campus

ICT Enabled Board Room @ Kengeri Campus

ICT Enabled MCA Lab @ Kengeri Campus

ICT Enabled MBA Lab @ Kengeri Campus

ICT Enabled Psychology Lab @ Kengeri Campus

ICT Enabled Class Room @ Kengeri Campus