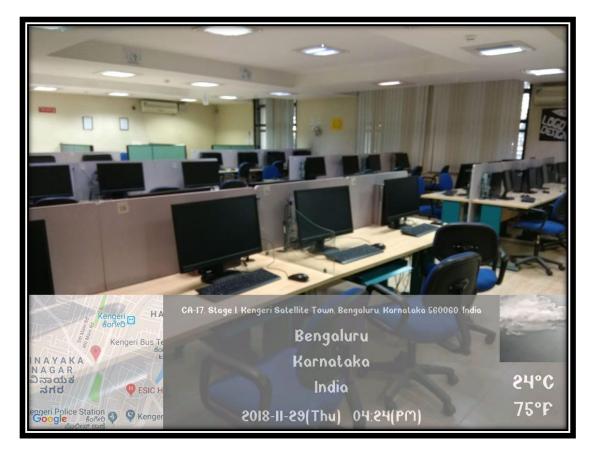

ICT Enabled Seminar Hall @ Kengeri Campus

ICT Enabled Board Room @ Kengeri Campus

ICT Enabled MCA Lab @ Kengeri Campus

ICT Enabled MBA Lab @ Kengeri Campus

ICT Enabled Psychology Lab @ Kengeri Campus

ICT Enabled Class Room @ Kengeri Campus