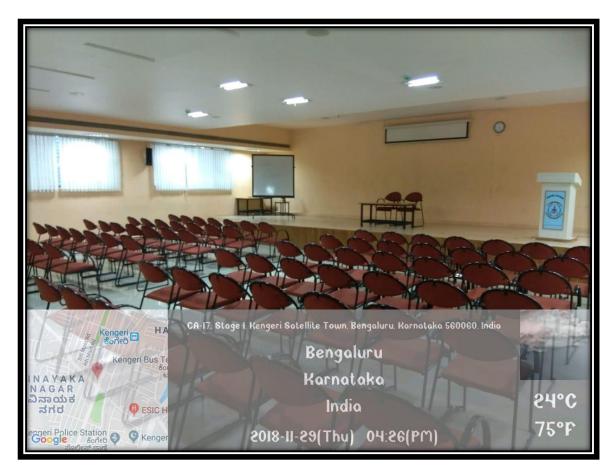

ICT Enabled Seminar Hall @ Kengeri Campus

ICT Enabled Board Room @ Kengeri Campus

ICT Enabled MCA Lab @ Kengeri Campus

ICT Enabled MBA Lab @ Kengeri Campus

ICT Enabled Psychology Lab @ Kengeri Campus

ICT Enabled Class Room @ Kengeri Campus