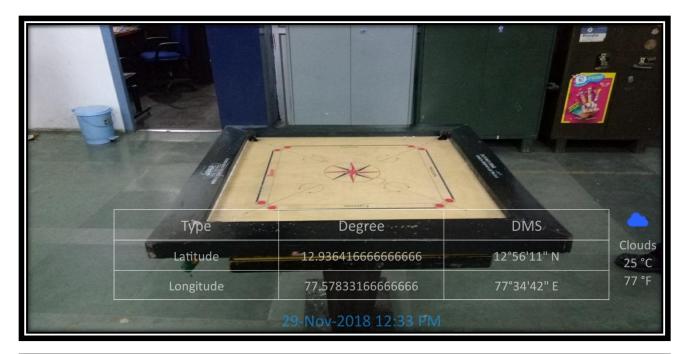

4.1.2 Adequate facilities for sports, games, gymnasium and others

Shuttle Badminton Court @ South End Campus

Gymnasium @ South End Campus

Indoor Games @ South End Campus

Annual Sports Meet @ BBMP's Armugam Sports Ground