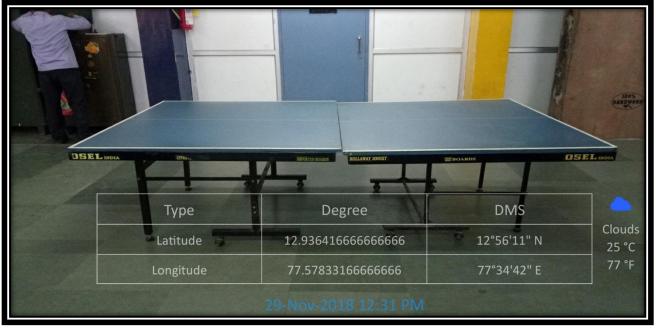

4.1.2 Adequate facilities for sports, games, gymnasium and others

Shuttle Badminton Court @ South End Campus

Gymnasium @ South End Campus

Indoor Games @ South End Campus

Annual Sports Meet @ BBMP's Armugam Sports Ground