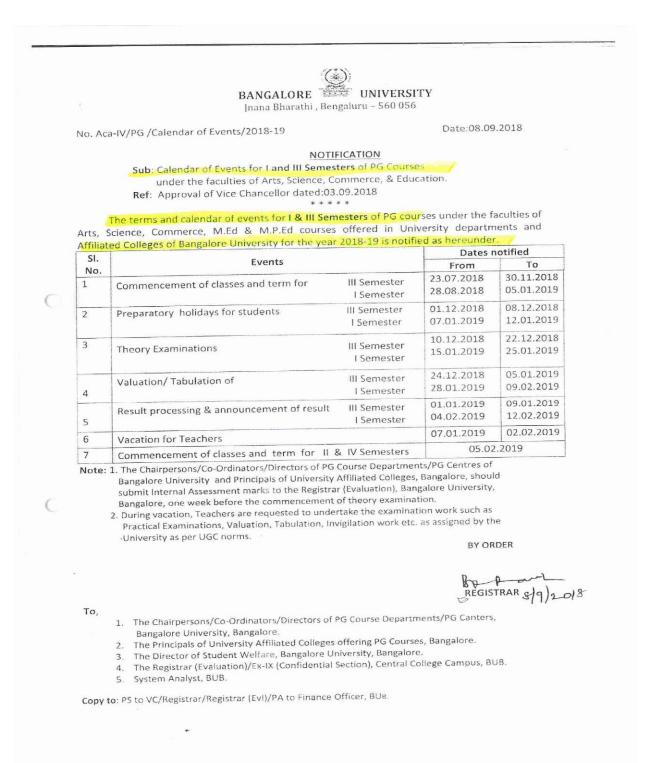

| Surana College<br>South End Road            |                                                             |  |  |  |  |
|---------------------------------------------|-------------------------------------------------------------|--|--|--|--|
| Bangalore -560004 Academic Calendar 2018-19 |                                                             |  |  |  |  |
| ODD SEMESTER                                |                                                             |  |  |  |  |
| Date                                        | Activity                                                    |  |  |  |  |
| 1/6/2018                                    | Commencement of Admission for 1st Semester UG               |  |  |  |  |
| 14/6/2018                                   | Commencement of I,III,V,VII Semester UG Classes             |  |  |  |  |
| 15/6/2018                                   | Bridge Courses for I Semester UG Students.                  |  |  |  |  |
| 16/7/2018                                   | Last Date of Admission for I Semester                       |  |  |  |  |
| 23/7/2018                                   | Faculty Development Program on Enhancing Teacher's Capacity |  |  |  |  |
| 22/7/2010                                   |                                                             |  |  |  |  |
| 23/7/2018                                   | Commencement of III Semester PG Classes                     |  |  |  |  |
| 28/8/2018                                   | Commencement of I Semester PG Classes                       |  |  |  |  |
| 3/8/2018 to<br>20/8/2018                    | Uploading of Student Details in University Portal           |  |  |  |  |
| Last week of<br>August                      | Admission Approval Last Date                                |  |  |  |  |
| 22/10/2018                                  | Commencement of I Internals for PG                          |  |  |  |  |
| 23/10/2018                                  | Commencement of Mid Term Examination for UG                 |  |  |  |  |
| 2/11/2018                                   | Commencement of Remedial Class                              |  |  |  |  |
|                                             |                                                             |  |  |  |  |
| 9/11/2018                                   | End of I,III,V Semester Classes                             |  |  |  |  |
| 12/11/2018 to<br>19/11/2018                 | Commencement of I,III,V Semester UG Practical Examination   |  |  |  |  |
| 19/11/2018                                  | Commencement of I,III,V Semester UG Theory Examination      |  |  |  |  |
| 10/11/2018                                  | Commencement of II Internals for PG                         |  |  |  |  |
| 24/11/2018                                  | Commencement of Valuation                                   |  |  |  |  |
| 1/12/2018                                   | Commencement of PG Preparatory Examination                  |  |  |  |  |
| 10/12/2018                                  | Commencement of PG Theory Examination                       |  |  |  |  |

| Surana College South End Road Bangalore -560004 Academic Calendar 2018-19 EVEN SEMESTER |                                                           |  |  |  |           |                                                     |
|-----------------------------------------------------------------------------------------|-----------------------------------------------------------|--|--|--|-----------|-----------------------------------------------------|
|                                                                                         |                                                           |  |  |  | Date      | Activity                                            |
|                                                                                         |                                                           |  |  |  | 11/1/2019 | Workshop on Revised Accreditation framework of NAAC |
| 31/1/2019                                                                               | Commencement of II,IV,VI Sem UG Classes                   |  |  |  |           |                                                     |
| 5/2/2019                                                                                | Commencement of PG Classes                                |  |  |  |           |                                                     |
| 9/2/2019                                                                                | Lecture and Hands on Training on Use of Fire Extinguisher |  |  |  |           |                                                     |
| 25/2/2019 to<br>28/2/2019                                                               | Workshop on Intellectual Property Rights                  |  |  |  |           |                                                     |
| 1/10/2019                                                                               | Commencement of Midterm Examination for UG                |  |  |  |           |                                                     |
| 10/05/2019 to<br>20/05/2019                                                             | Remedial Classes for UG Students                          |  |  |  |           |                                                     |
| 23/05/2019                                                                              | Last date of submission of Internal Assessment for UG     |  |  |  |           |                                                     |
| 23/05/2019                                                                              | Last Working day for UG Even Semester                     |  |  |  |           |                                                     |
| 23/05/2019                                                                              | Commencement of I,III,V Semester UG Practical Examination |  |  |  |           |                                                     |
| 27/05/2019                                                                              | Commencement of UG II,IV,VI Semester Examination          |  |  |  |           |                                                     |
| 10/6/2019                                                                               | Commencement of Preparatory Examination for PG            |  |  |  |           |                                                     |
| 17/6/2019                                                                               | Commencement of Theory Examination for PG                 |  |  |  |           |                                                     |