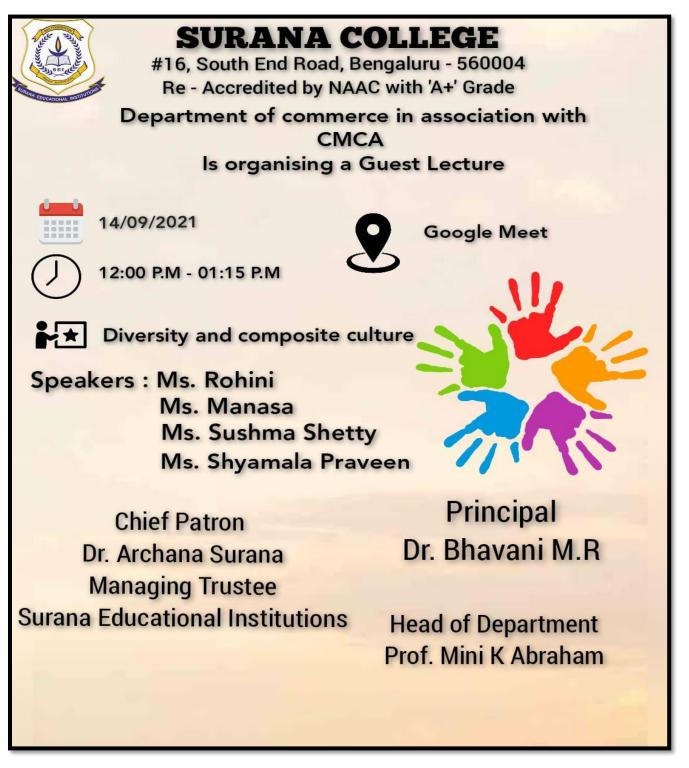

SURANA COLLEGE

16, South End Road | Bangalore-04 Tel: 080-26642292 | 080-22446141 www.suranacollege.edu.in | ISO Certified | NAAC A+ Grade

SURANA COLLEGE In association with brqu√ira Б REACCREDITED BY NAAC FREE **CAREER COUNSELLING** What should 2 I do after 2nd PUC? "Know your best career option after 2nd PUC by joining with **Christopher Gautham**" Join via Zoom Meeting 11:00 AM - 12:00 PM **Christopher Gautham** 29 - 05 - 2021 Qualified CS | ACCA www.arivupro.com | 9686665253

CAREER COUSELLING PROGRAM



SURANA COLLEGE

16, South End Road | Bangalore-04 Tel: 080-26642292 | 080-22446141 www.suranacollege.edu.in | ISO Certified | NAAC A+ Grade



WELL BEING OF STAFF AND STUDENTS PROGRAM



SURANA COLLEGE 16, South End Road | Bangalore-04 Tel: 080-26642292 | 080-22446141 www.suranacollege.edu.in | ISO Certified | NAAC A+ Grade



SOCIAL OUTREACH PROGRAM



SURANA COLLEGE 16, South End Road | Bangalore-04 Tel: 080-26642292 | 080-22446141 www.suranacollege.edu.in | ISO Certified | NAAC A+ Grade



SOCIAL OUTREACH PROGRAM



SURANA COLLEGE

16, South End Road | Bangalore-04 Tel: 080-26642292 | 080-22446141 www.suranacollege.edu.in | ISO Certified | NAAC A+ Grade



CAREER GUIDENCE PROGRAM



SURANA COLLEGE 16, South End Road | Bangalore-04

Tel: 080-26642292 | 080-22446141 www.suranacollege.edu.in | ISO Certified | NAAC A+ Grade



## **Striving Help for essentials-Fund raising**

Your contribution would provide temporary assistance