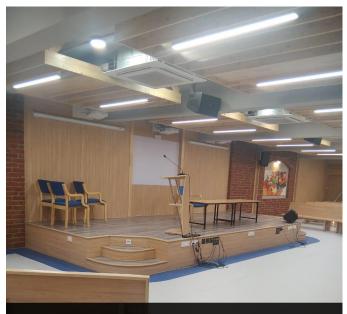

#### **INFRASTRUCTURE AND LEARNING RESOURCES**

Date: \_\_\_\_15 - 11- 2021

d / m / y

Seminar Hall @ Kengeri Campus

2 (GOODE)

Dr. Satyanarayana B.R Criterion-IV Incharge AS Springs

Dr. A. Srinivas Director-IQAC Brauazuk Dr. Bhavani. M. R Principal