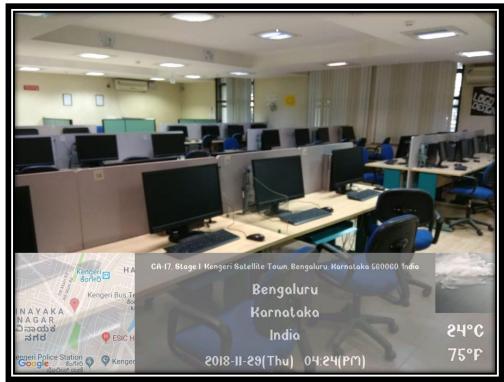

#### INFRASTRUCTURE AND LEARNING RESOURCES

Date: \_\_\_\_15 - 11- 2021

d / m / y

MCA Lab @ Kengeri Campus

Dr Satvanaravana R

Dr. Satyanarayana B.R Criterion-IV Incharge

Dr. A. Srinivas Director-IQAC Brauaryk Dr. Bhavani. M. R Principal