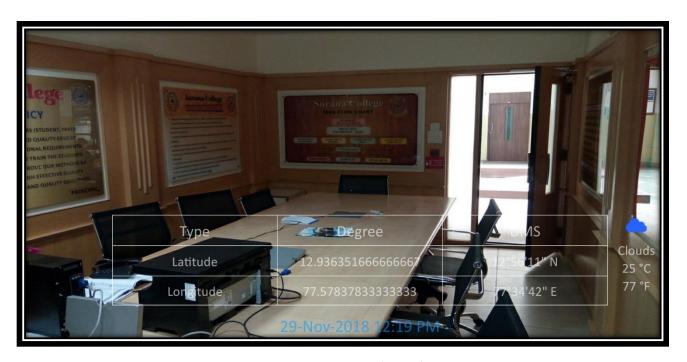

#### INFRASTRUCTURE AND LEARNING RESOURCES

Date: \_\_\_\_15 - 11- 2021

<u>d / m / y</u>

Board Room @ Kengeri Campus

2/6000

Dr. Satyanarayana B.R Criterion-IV Incharge

Director-IQAC

Brauazifk