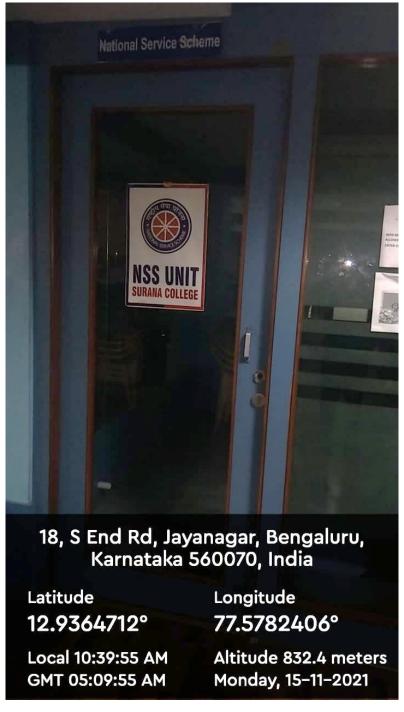

#### INFRASTRUCTURE AND LEARNING RESOURCES

Date: 15 – 11- 2021

NSS Unit @ South End Campus

Dr. Satyanarayana B.R

Criterion-IV Incharge

Dr. A. Srinivas Director-1QAC

Dr. Bhavani. M. R Principal

Moulding Character & Careers