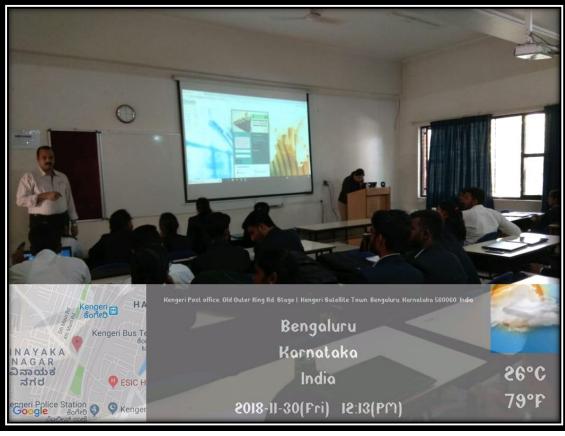

#### INFRASTRUCTURE AND LEARNING RESOURCES

Date: \_\_\_\_15 - 11- 2021

<u>d / </u>m / y

ICT Enabled Classroom @ Kengeri Campus

246000

Dr. Satyanarayana B.R Criterion-IV Incharge AS Springs

Dr. A. Srinivas Director-IQAC Brauayuk Dr. Bhavani. M. R Principal