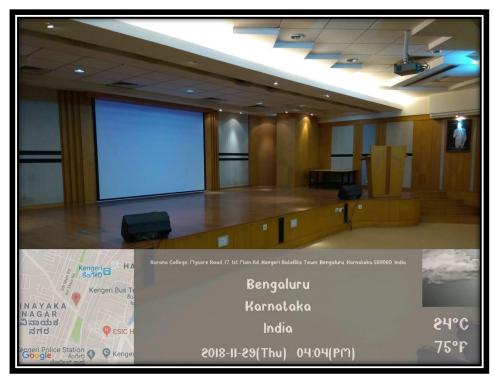

#### **INFRASTRUCTURE AND LEARNING RESOURCES**

Date: \_\_\_\_15 - 11- 2021

d / m / y

Auditorium @ Kengeri Campus

Dr. Salvanaravana R

Dr. Satyanarayana B.R Criterion-IV Incharge

Dr. A. Srinivas Director-IQAC Brauaryk Dr. Bhavani. M. R Principal