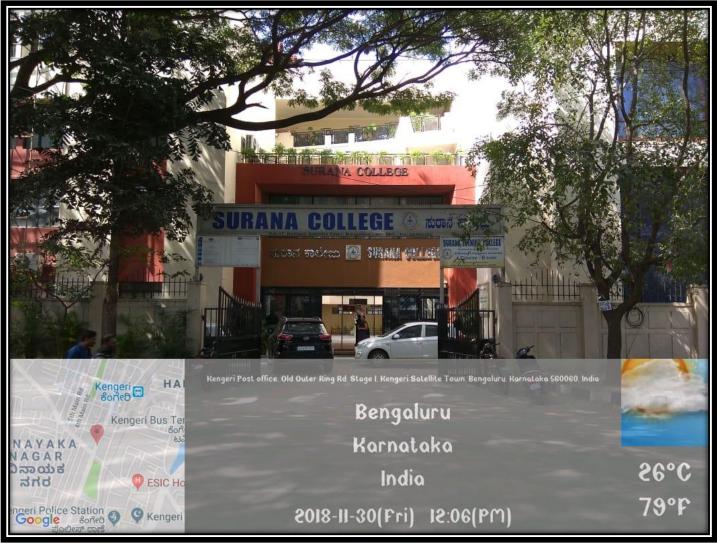

#### INFRASTRUCTURE AND LEARNING RESOURCES

Date: \_\_\_\_15 - 11- 2021

d / m / y

Kengeri Campus

246000

Dr. Satyanarayana B.R Criterion-IV Incharge

Director-IQAC

Dr. Bhavani. M. R Principal

#### INFRASTRUCTURE AND LEARNING RESOURCES

Date: \_\_\_\_15 - 11- 2021

<u>d / </u>m / y

ICT Enabled Classroom @ Kengeri Campus

246000

Dr. Satyanarayana B.R Criterion-IV Incharge AS Springs

Dr. A. Srinivas Director-IQAC Brauayuk Dr. Bhavani. M. R Principal