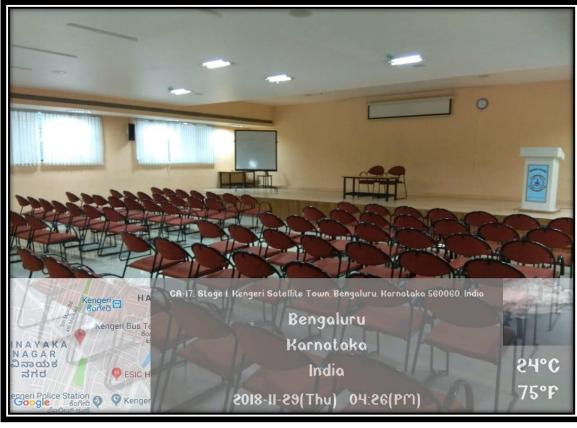

#### **INFRASTRUCTURE AND LEARNING RESOURCES**

Date: \_\_\_\_15 - 11- 2021

d / m / y

Auditorium @ Kengeri Campus

Dr. Salvanaravana R

Dr. Satyanarayana B.R Criterion-IV Incharge

Dr. A. Srinivas Director-IQAC Brauaryk Dr. Bhavani. M. R Principal