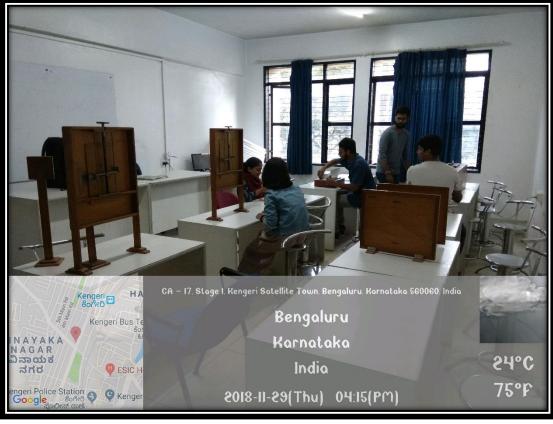

#### **INFRASTRUCTURE AND LEARNING RESOURCES**

Date: \_\_\_\_15 - 11- 2021

d / m / y

Psychology Lab @ Kengeri Campus

2 fores

Dr. Satyanarayana B.R Criterion-IV Incharge

Brauazuk Dr. Bhavani. M. R Principal

Moulding Character & Careers