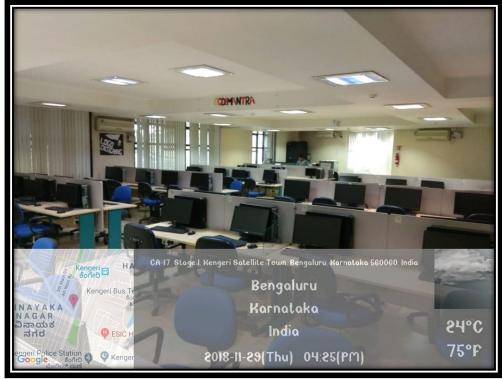

#### INFRASTRUCTURE AND LEARNING RESOURCES

Date: \_\_\_\_15 - 11- 2021

d / m / y

MCA Lab @ Kengeri Campus

Dr Satvanaravana R

Dr. Satyanarayana B.R Criterion-IV Incharge

Dr. A. Srinivas Director-IQAC Brauaryk Dr. Bhavani. M. R Principal