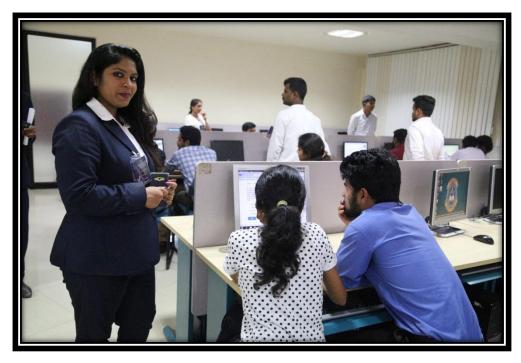

#### INFRASTRUCTURE AND LEARNING RESOURCES

Date: \_\_\_\_15 - 11- 2021

d / m / y

MCA Lab @ Kengeri Campus

Dr Satvanaravana R

Dr. Satyanarayana B.R Criterion-IV Incharge

Dr. A. Srinivas Director-IQAC Brauaryk Dr. Bhavani. M. R Principal