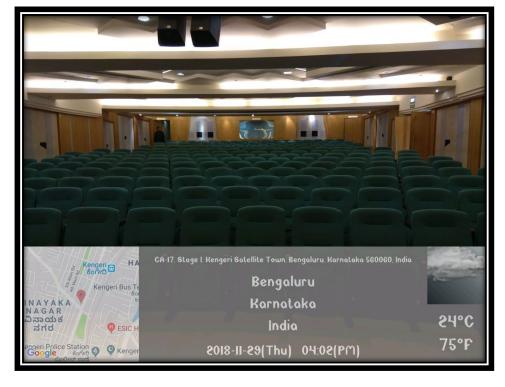

#### **INFRASTRUCTURE AND LEARNING RESOURCES**

Date: \_\_\_\_15 - 11- 2021

d / m / y

Seminar Hall @ Kengeri Campus

2 (GOODE)

Dr. Satyanarayana B.R Criterion-IV Incharge AS Springs

Dr. A. Srinivas Director-IQAC Brauazuk Dr. Bhavani. M. R Principal