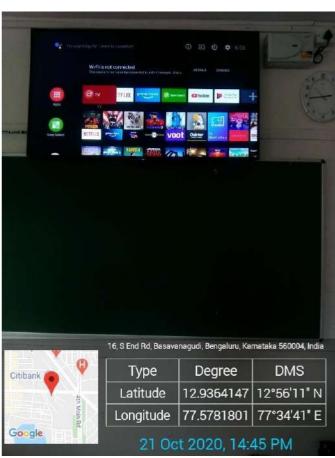

| CAMPUS    | FLOOR  | Room number or Name | Type of ICT facility |
|-----------|--------|---------------------|----------------------|
| SOUTH END | Second | 210                 | LCD TV, LAN          |