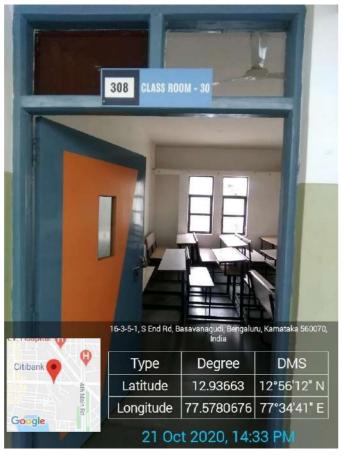

| CAMPUS    | FLOOR | Room number or Name | Type of ICT facility |
|-----------|-------|---------------------|----------------------|
| SOUTH END | Third | 308                 | LCD TV, LAN          |