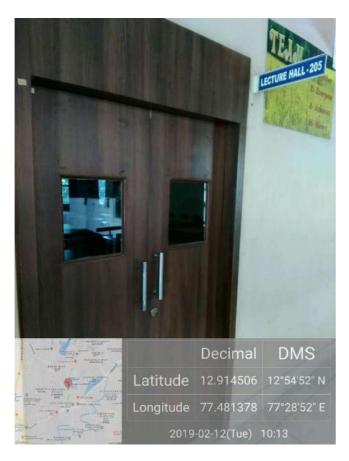

| CAMPUS    | FLOOR  | Room number or Name | Type of ICT facility                      |
|-----------|--------|---------------------|-------------------------------------------|
| SOUTH END | Second | 205                 | Projector, Screen and Laptop connectivity |