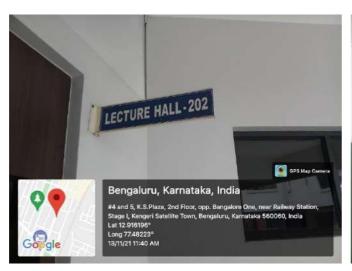

| CAMPUS  | FLOOR  | Room number or Name | Type of ICT facility |
|---------|--------|---------------------|----------------------|
| KENGERI | Second | 202                 | LCD TV, LAN          |

Room with ICT: Sl. No. 33