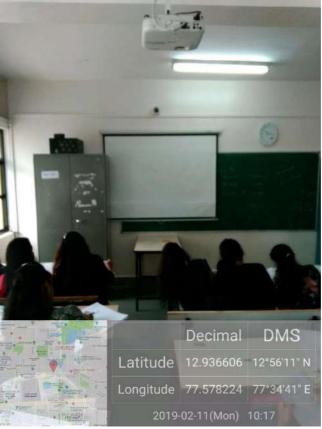

Following are the geo-tagged photos and software procurement receipts verified and uploaded.

PRINCIPAL
SURANA COLLEGE
SOUTH END ROAD
BANGALORE - 4.