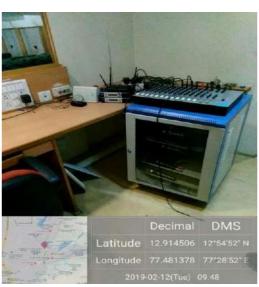

#### Seminar Hall with ICT: Sl. No. 1

| CAMPUS    | FLOOR    | Room number or Name | Type of ICT facility |
|-----------|----------|---------------------|----------------------|
| SOUTH END | Basement | Seminar Hall        | 3 Projectors & LAN   |