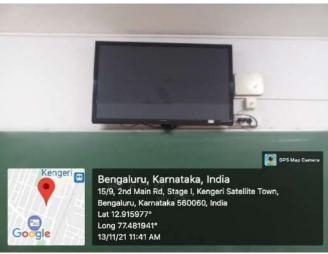

| CAMPUS  | FLOOR  | Room number or Name | Type of ICT facility |
|---------|--------|---------------------|----------------------|
| KENGERI | Second | 202                 | LCD TV, LAN          |

Room with ICT: Sl. No. 33