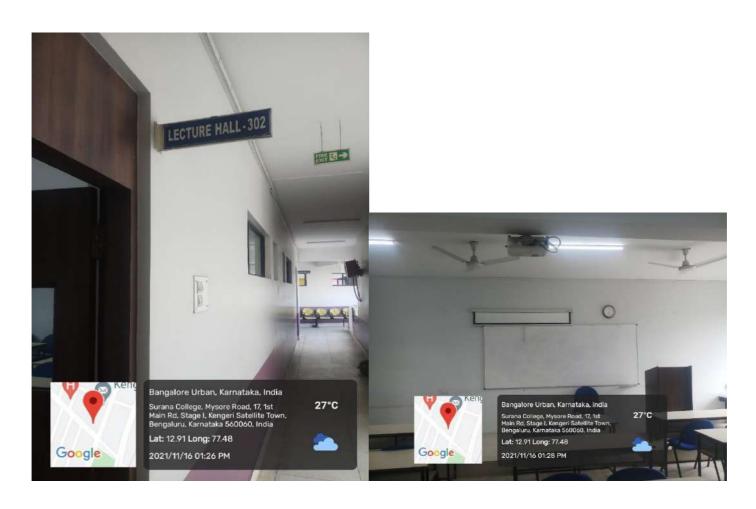

Following are the geo-tagged photos and software procurement receipts verified and uploaded.

PRINCIPAL
SURANA COLLEGE
SOUTH END ROAD
BANGALORE - 4.