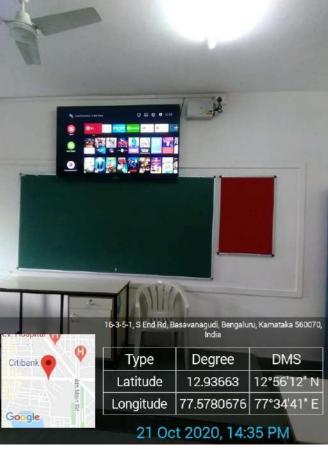

Following are the geo-tagged photos and software procurement receipts verified and uploaded.

PRINCIPAL
SURANA COLLEGE
SOUTH END ROAD
BANGALORE - 4.

| CAMPUS    | FLOOR  | Room number or Name | Type of ICT facility |
|-----------|--------|---------------------|----------------------|
| SOUTH END | Second | 208                 | LCD TV, LAN          |