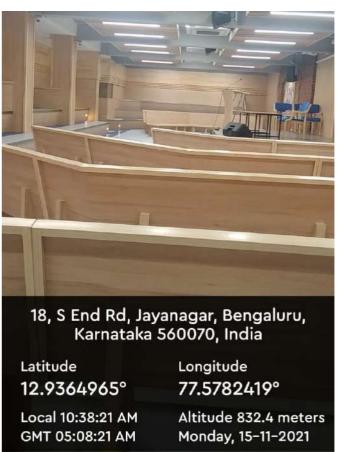

#### Seminar Hall with ICT: Sl. No. 1

| CAMPUS    | FLOOR    | Room number or Name | Type of ICT facility |
|-----------|----------|---------------------|----------------------|
| SOUTH END | Basement | Seminar Hall        | 3 Projectors & LAN   |