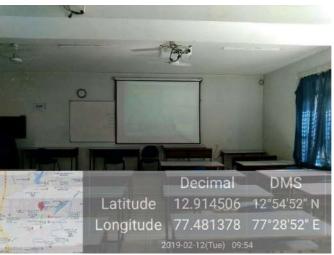

Following are the geo-tagged photos and software procurement receipts verified and uploaded.

PRINCIPAL
SURANA COLLEGE
SOUTH END ROAD
BANGALORE - 4.