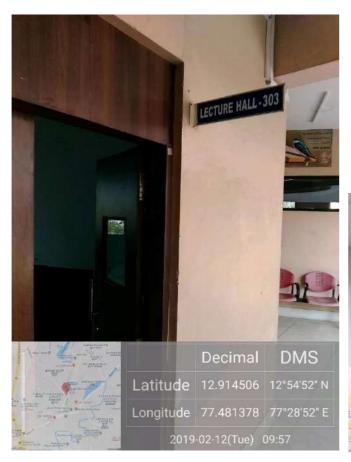

Following are the geo-tagged photos and software procurement receipts verified and uploaded.

PRINCIPAL
SURANA COLLEGE
SOUTH END ROAD
BANGALORE - 4.