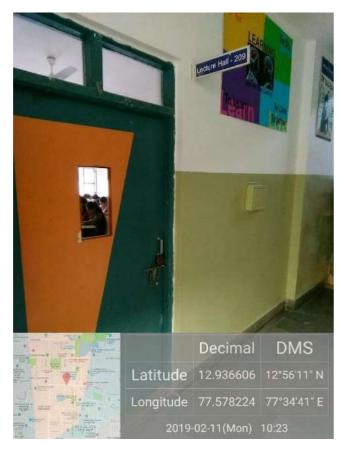

Following are the geo-tagged photos and software procurement receipts verified and uploaded.

PRINCIPAL
SURANA COLLEGE
SOUTH END ROAD
BANGALORE - 4.

| CAMPUS    | FLOOR  | Room number or Name | Type of ICT facility                      |
|-----------|--------|---------------------|-------------------------------------------|
| SOUTH END | Second | 209                 | Projector, Screen and Laptop connectivity |