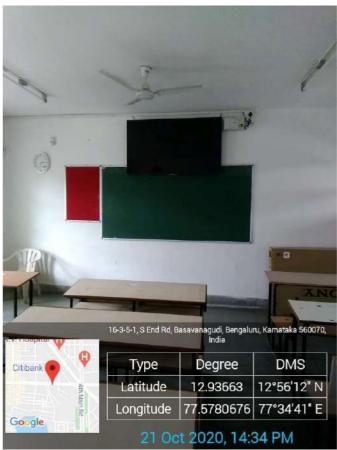

| CAMPUS    | FLOOR | Room number or Name | Type of ICT facility |
|-----------|-------|---------------------|----------------------|
| SOUTH END | Third | 308                 | LCD TV, LAN          |