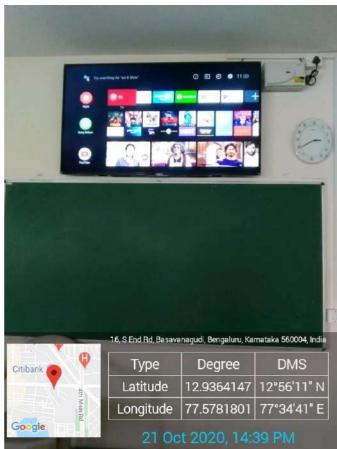

Following are the geo-tagged photos and software procurement receipts verified and uploaded.

PRINCIPAL
SURANA COLLEGE
SOUTH END ROAD
BANGALORE - 4.

| CAMPUS    | FLOOR  | Room number or Name | Type of ICT facility |
|-----------|--------|---------------------|----------------------|
| SOUTH END | Second | 203                 | LCD TV, LAN          |