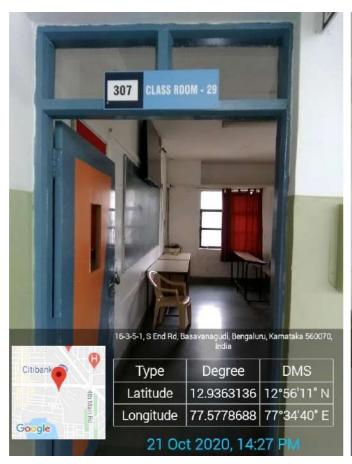

| CAMPUS    | FLOOR | Room number or Name | Type of ICT facility |
|-----------|-------|---------------------|----------------------|
| SOUTH END | Third | 307                 | LCD TV, LAN          |