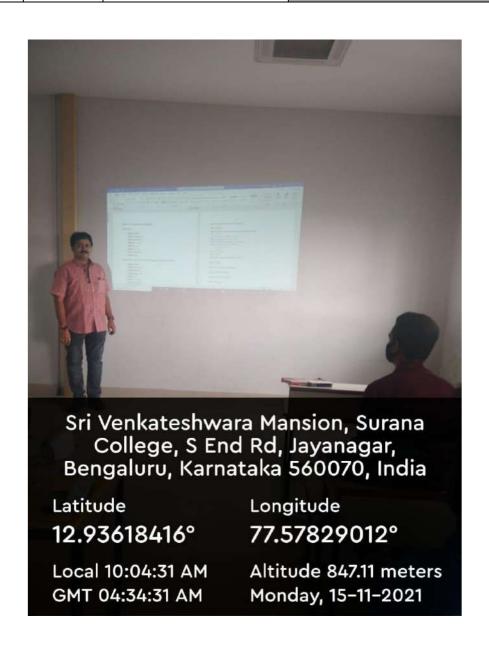

#### Seminar Hall with ICT: Sl. No. 1

| CAMPUS    | FLOOR    | Room number or Name | Type of ICT facility |
|-----------|----------|---------------------|----------------------|
| SOUTH END | Basement | Seminar Hall        | 3 Projectors & LAN   |