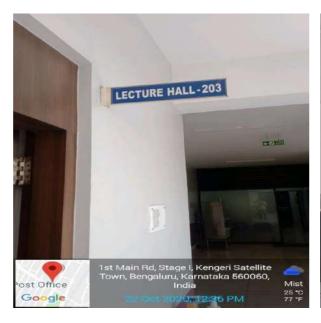

| CAMPUS  | FLOOR  | Room number or Name | Type of ICT facility   |
|---------|--------|---------------------|------------------------|
| KENGERI | Second | 203                 | LCD TV, LAN, Projector |