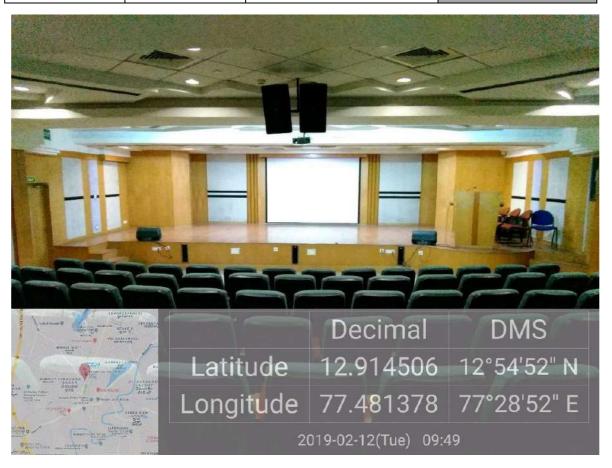

#### Seminar Hall with ICT: Sl. No. 1

| CAMPUS    | FLOOR    | Room number or Name | Type of ICT facility |
|-----------|----------|---------------------|----------------------|
| SOUTH END | Basement | Seminar Hall        | 3 Projectors & LAN   |