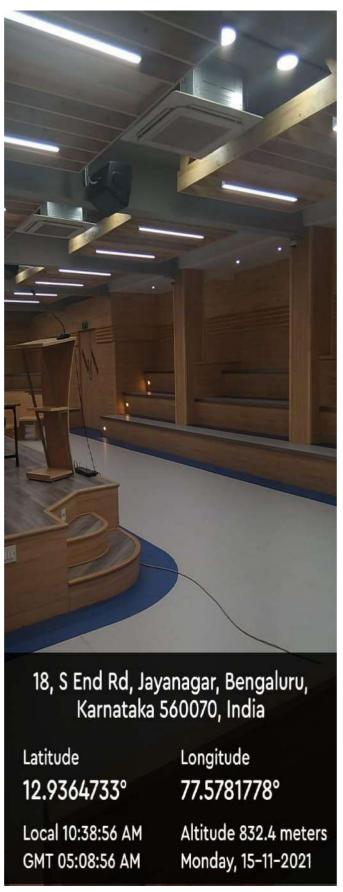

#### Seminar Hall with ICT: Sl. No. 1

| CAMPUS    | FLOOR    | Room number or Name | Type of ICT facility |
|-----------|----------|---------------------|----------------------|
| SOUTH END | Basement | Seminar Hall        | 3 Projectors & LAN   |