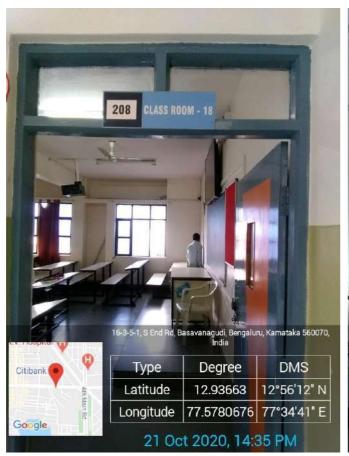

Following are the geo-tagged photos and software procurement receipts verified and uploaded.

PRINCIPAL
SURANA COLLEGE
SOUTH END ROAD
BANGALORE - 4.

| CAMPUS    | FLOOR  | Room number or Name | Type of ICT facility |
|-----------|--------|---------------------|----------------------|
| SOUTH END | Second | 208                 | LCD TV, LAN          |