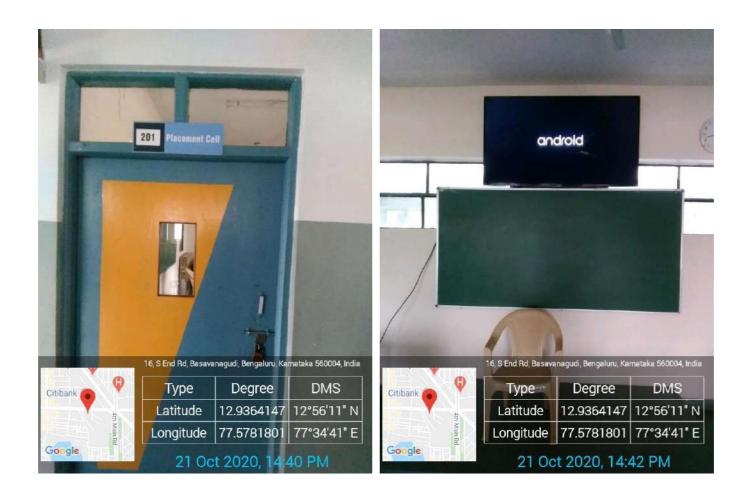

Following are the geo-tagged photos and software procurement receipts verified and uploaded.

PRINCIPAL
SURANA COLLEGE
SOUTH END ROAD
BANGALORE - 4.

| CAMPUS    | FLOOR  | Room number or Name | Type of ICT facility |
|-----------|--------|---------------------|----------------------|
| SOUTH END | Second | 201                 | LCD TV, LAN          |

| CAMPUS    | FLOOR  | Room number or Name | Type of ICT facility |
|-----------|--------|---------------------|----------------------|
| SOUTH END | Second | 203                 | LCD TV, LAN          |