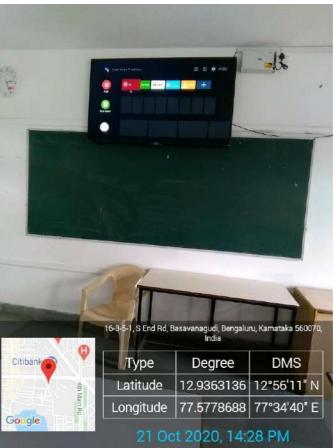

| CAMPUS    | FLOOR | Room number or Name | Type of ICT facility |
|-----------|-------|---------------------|----------------------|
| SOUTH END | Third | 307                 | LCD TV, LAN          |