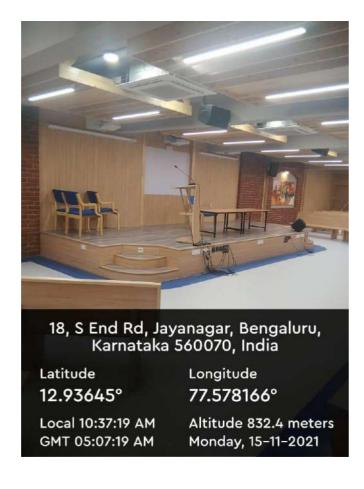

#### Seminar Hall with ICT: Sl. No. 1

| CAMPUS    | FLOOR    | Room number or Name | Type of ICT facility |
|-----------|----------|---------------------|----------------------|
| SOUTH END | Basement | Seminar Hall        | 3 Projectors & LAN   |