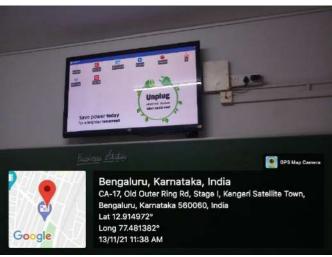

| CAMPUS    | FLOOR  | Room number or Name | Type of ICT facility |
|-----------|--------|---------------------|----------------------|
| SOUTH END | Second | 210                 | LCD TV, LAN          |