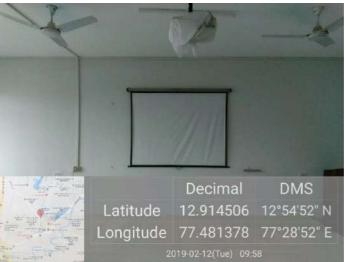

Following are the geo-tagged photos and software procurement receipts verified and uploaded.

PRINCIPAL
SURANA COLLEGE
SOUTH END ROAD
BANGALORE - 4.