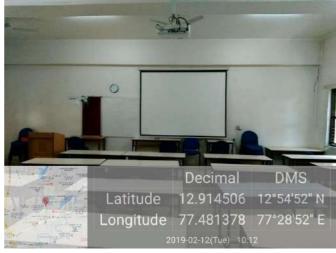

| CAMPUS    | FLOOR  | Room number or Name | Type of ICT facility                      |
|-----------|--------|---------------------|-------------------------------------------|
| SOUTH END | Second | 204                 | Projector, Screen and Laptop connectivity |