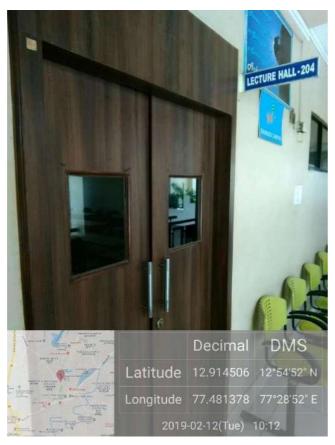

| CAMPUS    | FLOOR  | Room number or Name | Type of ICT facility                      |
|-----------|--------|---------------------|-------------------------------------------|
| SOUTH END | Second | 204                 | Projector, Screen and Laptop connectivity |