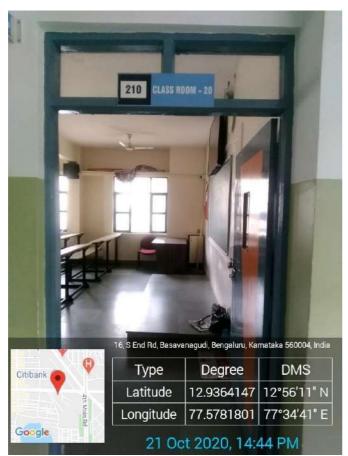

| CAMPUS    | FLOOR  | Room number or Name | Type of ICT facility |
|-----------|--------|---------------------|----------------------|
| SOUTH END | Second | 210                 | LCD TV, LAN          |