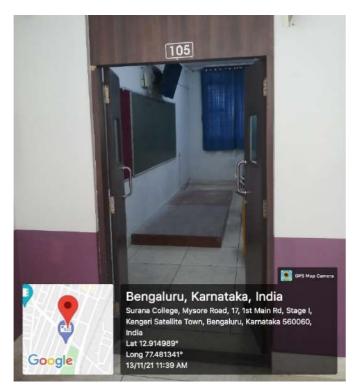

| CAMPUS  | FLOOR | Room number or Name | Type of ICT facility |
|---------|-------|---------------------|----------------------|
| KENGERI | First | 105                 | LCD TV, LAN          |

| CAMPUS  | FLOOR  | Room number or Name | Type of ICT facility   |
|---------|--------|---------------------|------------------------|
| KENGERI | Second | 201                 | LCD TV, LAN, Projector |