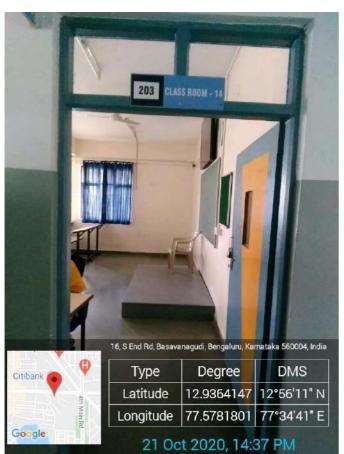

Following are the geo-tagged photos and software procurement receipts verified and uploaded.

PRINCIPAL
SURANA COLLEGE
SOUTH END ROAD
BANGALORE - 4.

| CAMPUS    | FLOOR  | Room number or Name | Type of ICT facility |
|-----------|--------|---------------------|----------------------|
| SOUTH END | Second | 203                 | LCD TV, LAN          |