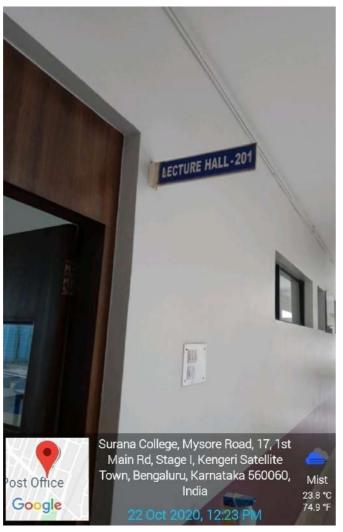

| CAMPUS  | FLOOR | Room number or Name | Type of ICT facility |
|---------|-------|---------------------|----------------------|
| KENGERI | First | 105                 | LCD TV, LAN          |

| CAMPUS  | FLOOR  | Room number or Name | Type of ICT facility   |
|---------|--------|---------------------|------------------------|
| KENGERI | Second | 201                 | LCD TV, LAN, Projector |